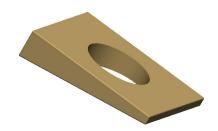

1.86

 COMPONENT
 Square Washer

 6GA14
 MM

 Square Washer, M12, Pk10
 SHEET

1 of 1