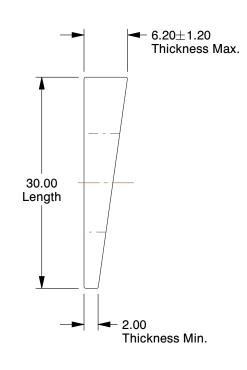

## NOTES:

1. MATERIAL : Steel

2. MEETS/EXCEEDS: DIN 435

3. FINISH: Zinc

4. FITS BOLT SIZES: M12

100 Grainger Parkway, Lake Forest, Illinois 60045-5201 1-(800) GRAINGER, 1-(800) 472-4643, (847) 535-1000 www.grainger.com This file and any associated information and specifications are provided for reference and evaluation purposes only, and is subject to change without notice. Grainger makes no representations, warranties or guarantees as to the appropriateness, accuracy, completeness, or suitability for any purpose, of the file, information or specifications. You are solely responsible for the use of the file, information or specifications.

1.86

 COMPONENT
 Square Washer

 6GA14
 MM

 Square Washer, M12, Pk10
 SHEET

1 of 1