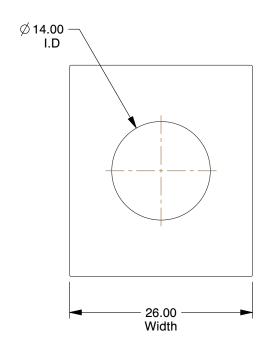

## NOTES:

1. MATERIAL : Steel

2. MEETS/EXCEEDS: DIN 435

3. FINISH: Zinc

4. FITS BOLT SIZES: M12

100 Grainger Parkway, Lake Forest, Illinois 60045-5201 1-(800) GRAINGER, 1-(800) 472-4643, (847) 535-1000 www.grainger.com This file and any associated information and specifications are provided for reference and evaluation purposes only, and is subject to change without notice. Grainger makes no representations, warranties or guarantees as to the appropriateness, accuracy, completeness, or suitability for any purpose, of the file, information or specifications. You are solely responsible for the use of the file, information or specifications.

1.86

 COMPONENT
 Square Washer

 6GA14
 MM

 Square Washer, M12, Pk10
 SHEET

1 of 1