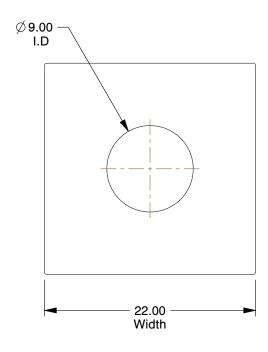

## NOTES:

1. MATERIAL : Steel

2. MEETS/EXCEEDS: DIN 435

3. FINISH: Zinc

4. FITS BOLT SIZES: M8

100 Grainger Parkway, Lake Forest, Illinois 60045-5201 1-(800) GRAINGER, 1-(800) 472-4643, (847) 535-1000 www.grainger.com

2.54

COMPONENT

UNIT 6GA10 MM SHEET Square Washer, M8, Pk10 1 of 1

Square Washer