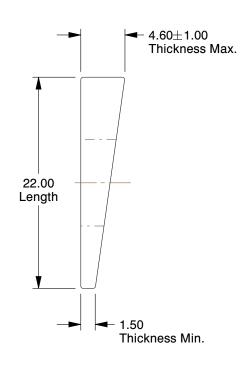

## NOTES:

1. MATERIAL : Steel

2. MEETS/EXCEEDS: DIN 435

3. FINISH: Zinc

4. FITS BOLT SIZES: M8

100 Grainger Parkway, Lake Forest, Illinois 60045-5201 1-(800) GRAINGER, 1-(800) 472-4643, (847) 535-1000 www.grainger.com

2.54

COMPONENT

UNIT 6GA10 MM SHEET Square Washer, M8, Pk10 1 of 1

Square Washer