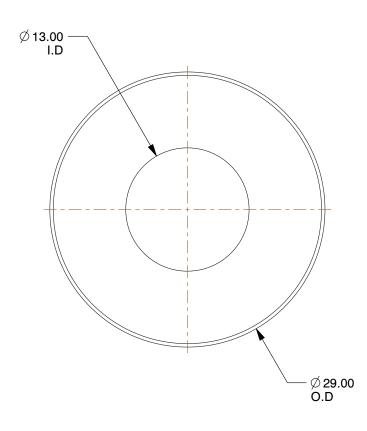

## NOTES:

1. TYPE: Nonserrated

2. MATERIAL: Spring Steel C 60

3. FINISH: Plain

4. FITS BOLT SIZES: M12

5. MEETS/EXCEEDS: DIN 6796

6. ROCKWELL HARDNESS: C43 to C50

100 Grainger Parkway, Lake Forest, Illinois 60045-5201 1-(800) GRAINGER, 1-(800) 472-4643, (847) 535-1000 www.grainger.com This file and any associated information and specifications are provided for reference and evaluation purposes only, and is subject to change without notice. Grainger makes no representations, warranties or guarantees as to the appropriateness, accuracy, completeness, or suitability for any purpose, of the file, information or specifications. You are solely responsible for the use of the file, information or specifications.