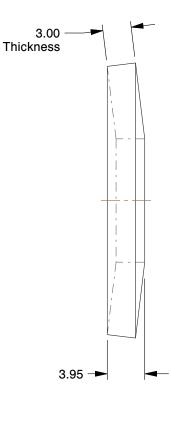

## NOTES:

1. TYPE: Nonserrated

2. MATERIAL: Spring Steel C 60

3. FINISH: Plain

4. FITS BOLT SIZES: M12

5. MEETS/EXCEEDS: DIN 6796

6. ROCKWELL HARDNESS: C43 to C50

100 Grainger Parkway, Lake Forest, Illinois 60045-5201 1-(800) GRAINGER, 1-(800) 472-4643, (847) 535-1000 www.grainger.com This file and any associated information and specifications are provided for reference and evaluation purposes only, and is subject to change without notice. Grainger makes no representations, warranties or guarantees as to the appropriateness, accuracy, completeness, or suitability for any purpose, of the file, information or specifications. You are solely responsible for the use of the file, information or specifications.