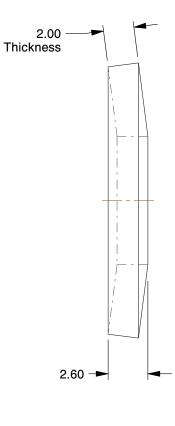

## NOTES:

1. TYPE: Nonserrated

2. MATERIAL: Spring Steel C 60

3. FINISH: Plain

4. FITS BOLT SIZES: M8

5. MEETS/EXCEEDS: DIN 6796

6. ROCKWELL HARDNESS: C43 to C50

100 Grainger Parkway, Lake Forest, Illinois 60045-5201 1-(800) GRAINGER, 1-(800) 472-4643, (847) 535-1000 www.grainger.com This file and any associated information and specifications are provided for reference and evaluation purposes only, and is subject to change without notice. Grainger makes no representations, warranties or guarantees as to the appropriateness, accuracy, completeness, or suitability for any purpose, of the file, information or specifications. You are solely responsible for the use of the file, information or specifications.