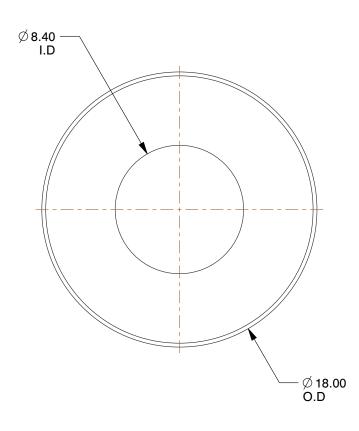

## NOTES:

1. TYPE: Nonserrated

2. MATERIAL: Spring Steel C 60

3. FINISH: Plain

4. FITS BOLT SIZES: M8

5. MEETS/EXCEEDS: DIN 6796

6. ROCKWELL HARDNESS: C43 to C50

100 Grainger Parkway, Lake Forest, Illinois 60045-5201 1-(800) GRAINGER, 1-(800) 472-4643, (847) 535-1000 www.grainger.com This file and any associated information and specifications are provided for reference and evaluation purposes only, and is subject to change without notice. Grainger makes no representations, warranties or guarantees as to the appropriateness, accuracy, completeness, or suitability for any purpose, of the file, information or specifications. You are solely responsible for the use of the file, information or specifications.