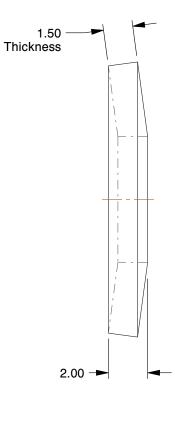

## NOTES:

1. TYPE: Nonserrated

2. MATERIAL: Spring Steel C 60

3. FINISH: Plain

4. FITS BOLT SIZES: M6

5. MEETS/EXCEEDS: DIN 6796

6. ROCKWELL HARDNESS: C43 to C50

100 Grainger Parkway, Lake Forest, Illinois 60045-5201 1-(800) GRAINGER, 1-(800) 472-4643, (847) 535-1000 www.grainger.com This file and any associated information and specifications are provided for reference and evaluation purposes only, and is subject to change without notice. Grainger makes no representations, warranties or guarantees as to the appropriateness, accuracy, completeness, or suitability for any purpose, of the file, information or specifications. You are solely responsible for the use of the file, information or specifications.