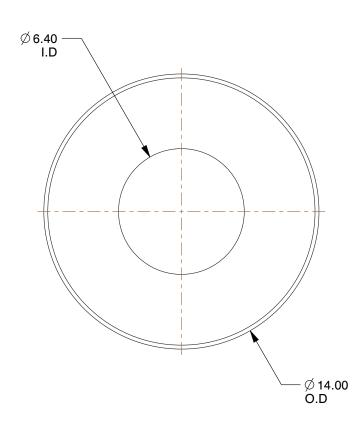

## NOTES:

1. TYPE: Nonserrated

2. MATERIAL: Spring Steel C 60

3. FINISH: Plain

4. FITS BOLT SIZES: M6

5. MEETS/EXCEEDS: DIN 6796

6. ROCKWELL HARDNESS: C43 to C50

100 Grainger Parkway, Lake Forest, Illinois 60045-5201 1-(800) GRAINGER, 1-(800) 472-4643, (847) 535-1000 www.grainger.com This file and any associated information and specifications are provided for reference and evaluation purposes only, and is subject to change without notice. Grainger makes no representations, warranties or guarantees as to the appropriateness, accuracy, completeness, or suitability for any purpose, of the file, information or specifications. You are solely responsible for the use of the file, information or specifications.