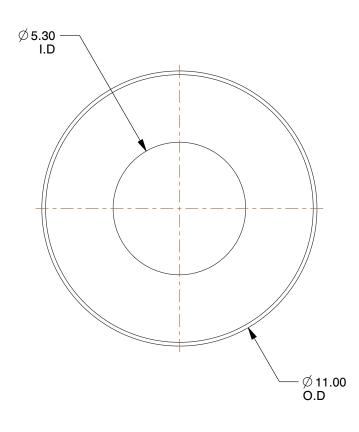

## NOTES:

1. TYPE: Nonserrated

2. MATERIAL: Spring Steel C 60

3. FINISH: Plain

4. FITS BOLT SIZES: M5

5. MEETS/EXCEEDS: DIN 6796

6. ROCKWELL HARDNESS: C43 to C50



100 Grainger Parkway, Lake Forest, Illinois 60045-5201 1-(800) GRAINGER, 1-(800) 472-4643, (847) 535-1000 www.grainger.com This file and any associated information and specifications are provided for reference and evaluation purposes only, and is subject to change without notice. Grainger makes no representations, warranties or guarantees as to the appropriateness, accuracy, completeness, or suitability for any purpose, of the file, information or specifications. You are solely responsible for the use of the file, information or specifications.

This drawing is the property of GRAINGER. It contains confidential, propr