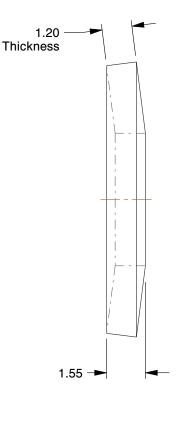

## NOTES:

1. TYPE: Nonserrated

2. MATERIAL: Spring Steel C 60

3. FINISH: Plain

4. FITS BOLT SIZES: M5

5. MEETS/EXCEEDS: DIN 6796

6. ROCKWELL HARDNESS: C43 to C50

100 Grainger Parkway, Lake Forest, Illinois 60045-5201 1-(800) GRAINGER, 1-(800) 472-4643, (847) 535-1000 www.grainger.com This file and any associated information and specifications are provided for reference and evaluation purposes only, and is subject to change without notice. Grainger makes no representations, warranties or guarantees as to the appropriateness, accuracy, completeness, or suitability for any purpose, of the file, information or specifications. You are solely responsible for the use of the file, information or specifications.

This drawing is the property of GRAINGER. It contains confidential, proprietary information that is GRAINGER property. Do not disclose to or duplicate for others except as authorized by GRAINGER.

**SCALE** 

6.62

6FY76 UNIT

Conical Washer

Conical Washer, Pk100

COMPONENT

MM
SHEET
1 of 1