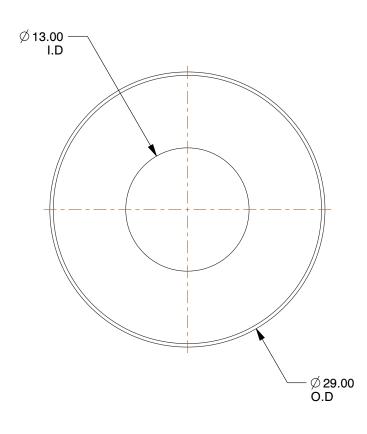

## NOTES:

1. TYPE: Nonserrated

2. MATERIAL: A2 Stainless Steel (Comparable to 18-8 Stainless Steel)

3. FINISH: Plain

4. FITS BOLT SIZES : M12 5. MEETS/EXCEEDS : DIN 6796

|     | A 171 |    |       |
|-----|-------|----|-------|
| GK. | AII   | NG | J.G.K |
|     |       |    |       |