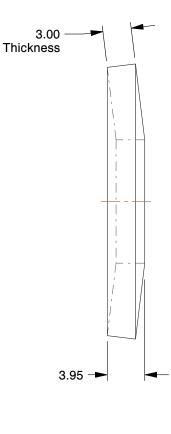

## NOTES:

1. TYPE: Nonserrated

2. MATERIAL: A2 Stainless Steel (Comparable to 18-8 Stainless Steel)

3. FINISH: Plain

4. FITS BOLT SIZES : M12 5. MEETS/EXCEEDS : DIN 6796

|     | A 171 |    |       |
|-----|-------|----|-------|
| GK. | AII   | NG | J.G.K |
|     |       |    |       |