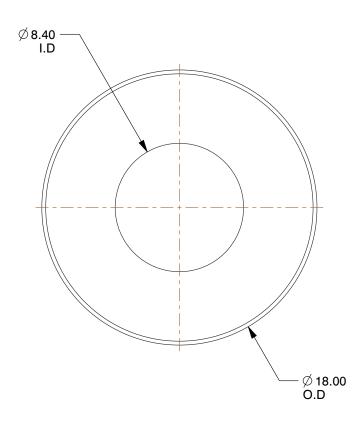

## NOTES:

1. TYPE: Nonserrated

2. MATERIAL: A2 Stainless Steel (Comparable to 18-8 Stainless Steel)

3. FINISH: Plain

4. FITS BOLT SIZES: M8

5. MEETS/EXCEEDS: DIN 6796

100 Grainger Parkway, Lake Forest, Illinois 60045-5201 1-(800) GRAINGER, 1-(800) 472-4643, (847) 535-1000 www.grainger.com