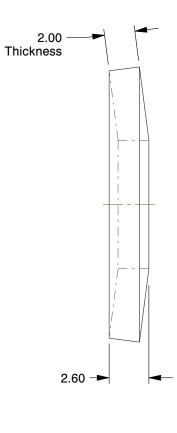

## NOTES:

1. TYPE: Nonserrated

2. MATERIAL: A2 Stainless Steel (Comparable to 18-8 Stainless Steel)

3. FINISH: Plain

4. FITS BOLT SIZES: M8

5. MEETS/EXCEEDS: DIN 6796

100 Grainger Parkway, Lake Forest, Illinois 60045-5201 1-(800) GRAINGER, 1-(800) 472-4643, (847) 535-1000 www.grainger.com