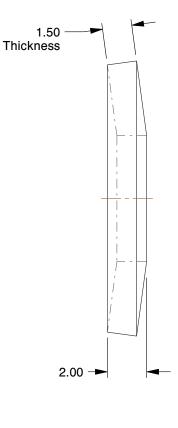

## NOTES:

1. TYPE: Nonserrated

2. MATERIAL: A2 Stainless Steel (Comparable to 18-8 Stainless Steel)

3. FINISH: Plain

4. FITS BOLT SIZES : M6

5. MEETS/EXCEEDS: DIN 6796

100 Grainger Parkway, Lake Forest, Illinois 60045-5201 1-(800) GRAINGER, 1-(800) 472-4643, (847) 535-1000 www.grainger.com This file and any associated information and specifications are provided for reference and evaluation purposes only, and is subject to change without notice. Grainger makes no representations, warranties or guarantees as to the appropriateness, accuracy, completeness, or suitability for any purpose, of the file, information or specifications. You are solely responsible for the use of the file, information or specifications.