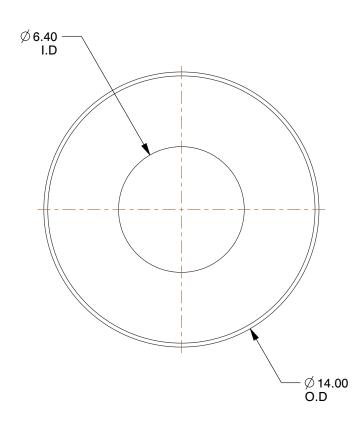

## NOTES:

1. TYPE: Nonserrated

2. MATERIAL: A2 Stainless Steel (Comparable to 18-8 Stainless Steel)

3. FINISH: Plain

4. FITS BOLT SIZES : M6

5. MEETS/EXCEEDS: DIN 6796



100 Grainger Parkway, Lake Forest, Illinois 60045-5201 1-(800) GRAINGER, 1-(800) 472-4643, (847) 535-1000 www.grainger.com This file and any associated information and specifications are provided for reference and evaluation purposes only, and is subject to change without notice. Grainger makes no representations, warranties or guarantees as to the appropriateness, accuracy, completeness, or suitability for any purpose, of the file, information or specifications. You are solely responsible for the use of the file, information or specifications.

| This drawing is the property of     |
|---------------------------