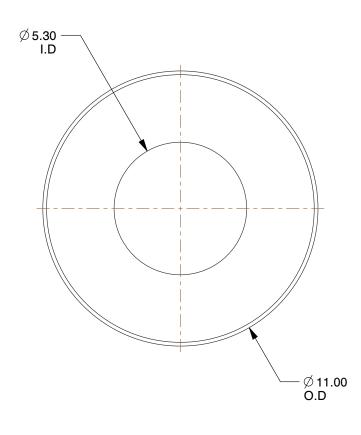

## NOTES:

1. TYPE: Nonserrated

2. MATERIAL: A2 Stainless Steel (Comparable to 18-8 Stainless Steel)

3. FINISH: Plain

4. FITS BOLT SIZES : M5

5. MEETS/EXCEEDS: DIN 6796

100 Grainger Parkway, Lake Forest, Illinois 60045-5201 1-(800) GRAINGER, 1-(800) 472-4643, (847) 535-1000 www.grainger.com This file and any associated information and specifications are provided for reference and evaluation purposes only, and is subject to change without notice. Grainger makes no representations, warranties or guarantees as to the appropriateness, accuracy, completeness, or suitability for any purpose, of the file, information or specifications. You are solely responsible for the use of the file, information or specifications.

## COMPONENT Conical Washer 6FY55

Conical Washer, Pk25

| vasilei |        |  |
|---------|--------|--|
|         | UNIT   |  |
|         | MM     |  |
|         | SHEET  |  |
|         | 1 of 1 |  |