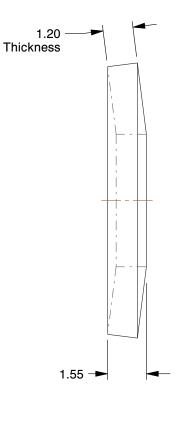

## NOTES:

1. TYPE: Nonserrated

2. MATERIAL: A2 Stainless Steel (Comparable to 18-8 Stainless Steel)

3. FINISH: Plain

4. FITS BOLT SIZES : M5

5. MEETS/EXCEEDS: DIN 6796

100 Grainger Parkway, Lake Forest, Illinois 60045-5201 1-(800) GRAINGER, 1-(800) 472-4643, (847) 535-1000 www.grainger.com This file and any associated information and specifications are provided for reference and evaluation purposes only, and is subject to change without notice. Grainger makes no representations, warranties or guarantees as to the appropriateness, accuracy, completeness, or suitability for any purpose, of the file, information or specifications. You are solely responsible for the use of the file, information or specifications.

## COMPONENT Conical Washer 6FY55

Conical Washer, Pk25

| vasilei |        |  |
|---------|--------|--|
|         | UNIT   |  |
|         | MM     |  |
|         | SHEET  |  |
|         | 1 of 1 |  |