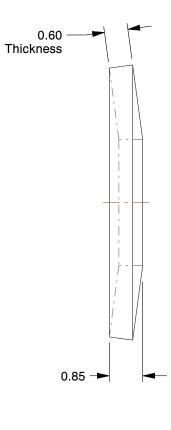

## NOTES:

1. TYPE: Nonserrated

2. MATERIAL: A2 Stainless Steel (Comparable to 18-8 Stainless Steel)

3. FINISH: Plain

4. FITS BOLT SIZES: M3

5. MEETS/EXCEEDS: DIN 6796

100 Grainger Parkway, Lake Forest, Illinois 60045-5201 1-(800) GRAINGER, 1-(800) 472-4643, (847) 535-1000 www.grainger.com This file and any associated information and specifications are provided for reference and evaluation purposes only, and is subject to change without notice. Grainger makes no representations, warranties or guarantees as to the appropriateness, accuracy, completeness, or suitability for any purpose, of the file, information or specifications. You are solely responsible for the use of the file, information or specifications.