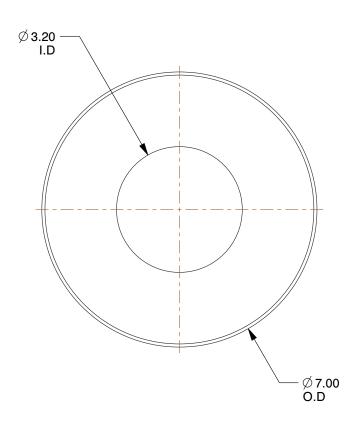

## NOTES:

1. TYPE: Nonserrated

2. MATERIAL: A2 Stainless Steel (Comparable to 18-8 Stainless Steel)

3. FINISH: Plain

4. FITS BOLT SIZES: M3

5. MEETS/EXCEEDS: DIN 6796

100 Grainger Parkway, Lake Forest, Illinois 60045-5201 1-(800) GRAINGER, 1-(800) 472-4643, (847) 535-1000 www.grainger.com This file and any associated information and specifications are provided for reference and evaluation purposes only, and is subject to change without notice. Grainger makes no representations, warranties or guarantees as to the appropriateness, accuracy, completeness, or suitability for any purpose, of the file, information or specifications. You are solely responsible for the use of the file, information or specifications.