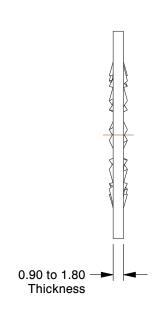

## **NOTES:**

1. MATERIAL : Carbon Steel 2. FINISH : Furnace Black

3. TYPE: Internal Tooth, Open Perimeter

4. FITS BOLT SIZES : M10

5. COLOR: Black

100 Grainger Parkway, Lake Forest, Illinois 60045-5201 1-(800) GRAINGER, 1-(800) 472-4643, (847) 535-1000 www.grainger.com This file and any associated information and specifications are provided for reference and evaluation purposes only, and is subject to change without notice. Grainger makes no representations, warranties or guarantees as to the appropriateness, accuracy, completeness, or suitability for any purpose, of the file, information or specifications. You are solely responsible for the use of the file, information or specifications.

## COMPONENT Lock Washer

6FY37

Lock Washer, Bolt M10, Carbon Stl, PK100

SHEET

UNIT

1 of 1