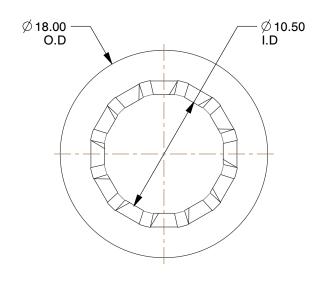

## **NOTES:**

1. MATERIAL : Carbon Steel 2. FINISH : Furnace Black

3. TYPE: Internal Tooth, Open Perimeter

4. FITS BOLT SIZES : M10

5. COLOR: Black

100 Grainger Parkway, Lake Forest, Illinois 60045-5201 1-(800) GRAINGER, 1-(800) 472-4643, (847) 535-1000 www.grainger.com This file and any associated information and specifications are provided for reference and evaluation purposes only, and is subject to change without notice. Grainger makes no representations, warranties or guarantees as to the appropriateness, accuracy, completeness, or suitability for any purpose, of the file, information or specifications. You are solely responsible for the use of the file, information or specifications.

## COMPONENT Lock Washer

6FY37

Lock Washer, Bolt M10, Carbon Stl, PK100

SHEET

UNIT

1 of 1