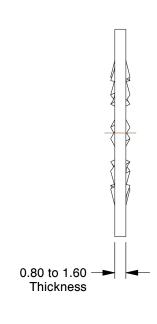

## **NOTES:**

1. MATERIAL: Carbon Steel 2. FINISH: Furnace Black

3. TYPE: Internal Tooth, Open Perimeter

4. FITS BOLT SIZES: M8

5. COLOR: Black

| CDI |     |               |     |
|-----|-----|---------------|-----|
| GRA | AIN | [6] :         | No. |
|     |     | A1 17 A1 A1 A | 7   |