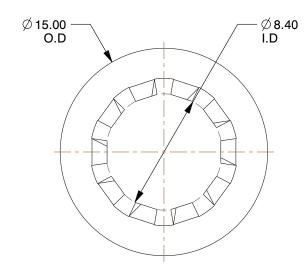

## **NOTES:**

1. MATERIAL: Carbon Steel 2. FINISH: Furnace Black

3. TYPE: Internal Tooth, Open Perimeter

4. FITS BOLT SIZES: M8

5. COLOR: Black

| CDI |     |               |     |
|-----|-----|---------------|-----|
| GRA | AIN | [6] :         | No. |
|     |     | A1 17 A1 A1 A | 7   |

6FY35

COMPONENT

Lock Washer, Bolt M8, Carbon Steel, PK100

Lock Washer UNIT MM SHEET 1 of 1