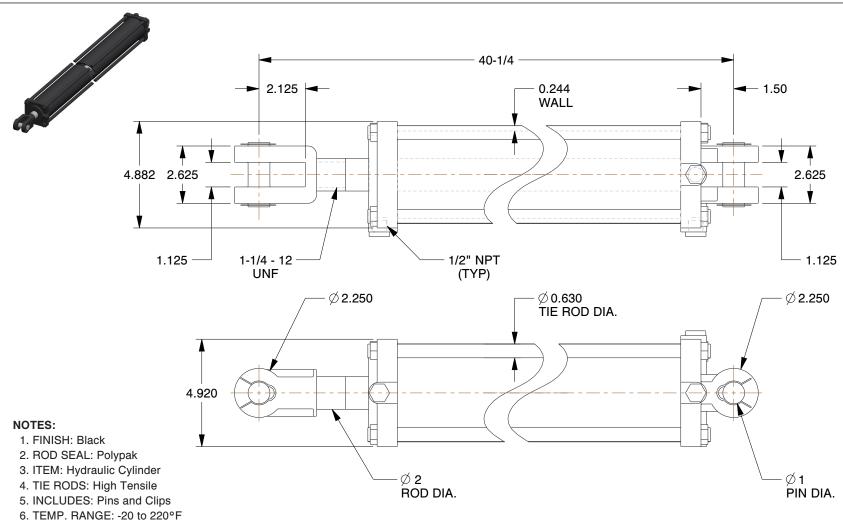

7. TYPE: Double Acting Tie Rod

8. MAX. PRESSURE (PSI): 2500

9. TUBES: Precision Honed Steel

10. PISTON MATERIAL: Ductile Iron

11. PISTON ROD: High Tensile Strength

100 Grainger Parkway, Lake Forest, Illinois 60045-5201 1-(800) GRAINGER, 1-(800) 472-4643, (847) 535-1000 www.grainger.com This file and any associated information and specifications are provided for reference and evaluation purposes only, and is subject to change without notice. Grainger makes no representations, warranties or guarantees as to the appropriateness, accuracy, completeness, or suitability for any purpose, of the file, information or specifications.

SCALE

0.23

COMPONENT

Hydraulic Cylinder

6FDC5

Hyd Cylinder,4 In Bore,30 In Stroke

INCH

UNIT