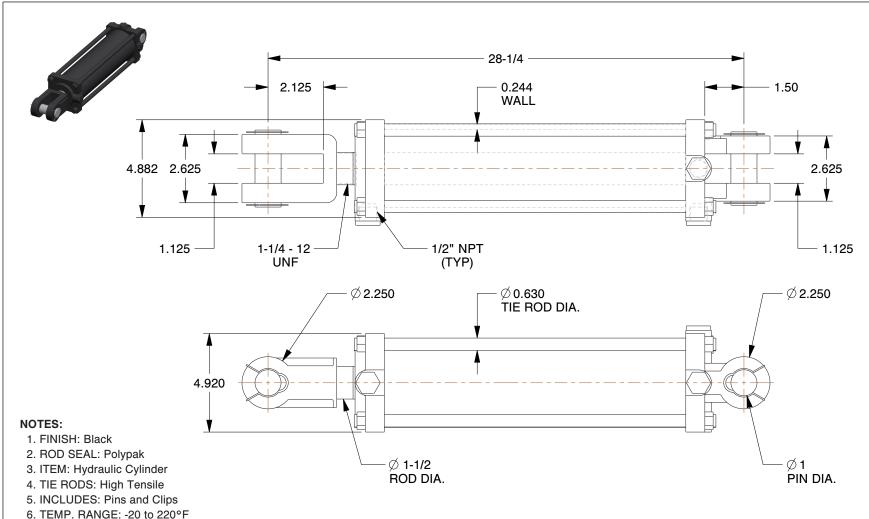

7. TYPE: Double Acting Tie Rod 8. MAX. PRESSURE (PSI): 2500 9. TUBES: Precision Honed Steel 10. PISTON MATERIAL: Ductile Iron

11. PISTON ROD: High Tensile Strength

**GRAINGER** 

100 Grainger Parkway, Lake Forest, Illinois 60045-5201 1-(800) GRAINGER, 1-(800) 472-4643, (847) 535-1000 www.grainger.com This file and any associated information and specifications are provided for reference and evaluation purposes only, and is subject to change without notice. Grainger makes no representations, warranties or guarantees as to the appropriateness, accuracy, completeness, or suitability for any purpose, of the file, information or specifications. You are solely responsible for the use of the file, information or specifications.