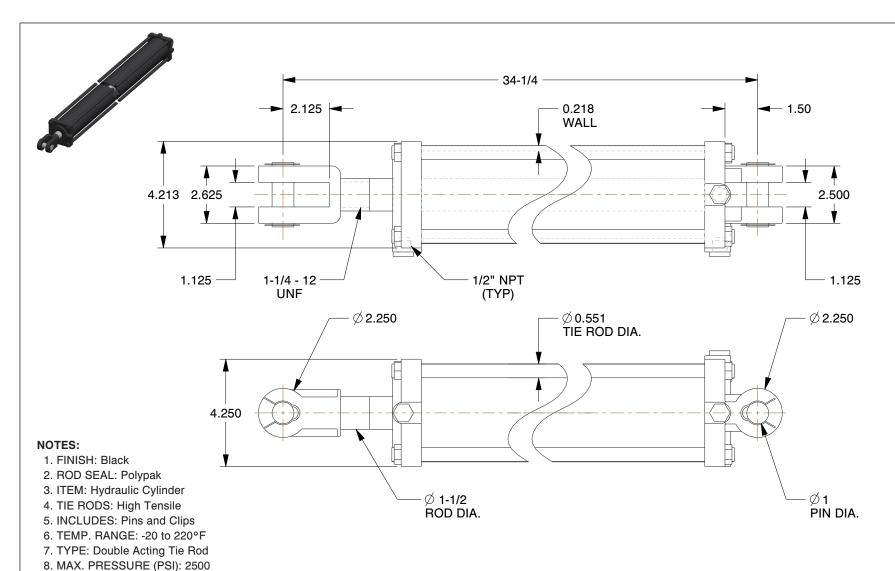

9. TUBES: Precision Honed Steel
10. PISTON MATERIAL: Ductile Iron
11. PISTON ROD: High Tensile Strength

GRAINGER.

100 Grainger Parkway, Lake Forest, Illinois 60045-5201 1-(800) GRAINGER, 1-(800) 472-4643, (847) 535-1000 www.grainger.com This file and any associated information and specifications are provided for reference and evaluation purposes only, and is subject to change without notice. Grainger makes no representations, warranties or guarantees as to the appropriateness, accuracy, completeness, or suitability for any purpose, of the file, information or specifications. You are solely responsible for the use of the file, information or specifications.

0.23

COMPONENT

Hydraulic Cylinder

6FCZ6

Hyd Cylinder,3-1/2" Bore,24" Stroke

INCH

SHEET

1 of 1