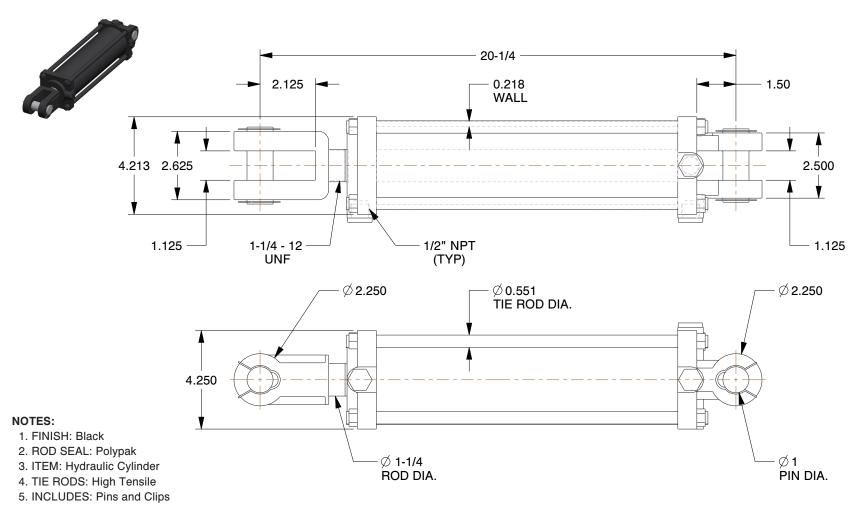

6. TEMP. RANGE: -20 to 220°F

7. TYPE: Double Acting Tie Rod

8. MAX. PRESSURE (PSI): 2500

9. TUBES: Precision Honed Steel

10. PISTON MATERIAL: Ductile Iron

11. PISTON ROD: High Tensile Strength

100 Grainger Parkway, Lake Forest, Illinois 60045-5201 1-(800) GRAINGER, 1-(800) 472-4643, (847) 535-1000 www.grainger.com

This drawing is the property of GRAINGER. It contains confidential, proprietary information that is GRAINGER property. Do not disclose to or duplicate for others except as authorized by GRAINGER.

SCALE

0.27

COMPONENT

Hydraulic Cylinder

6FCY8

Hyd Cylinder,3 1/2 In Bore,8 In Stroke

INCH SHEET

UNIT

1 of 1