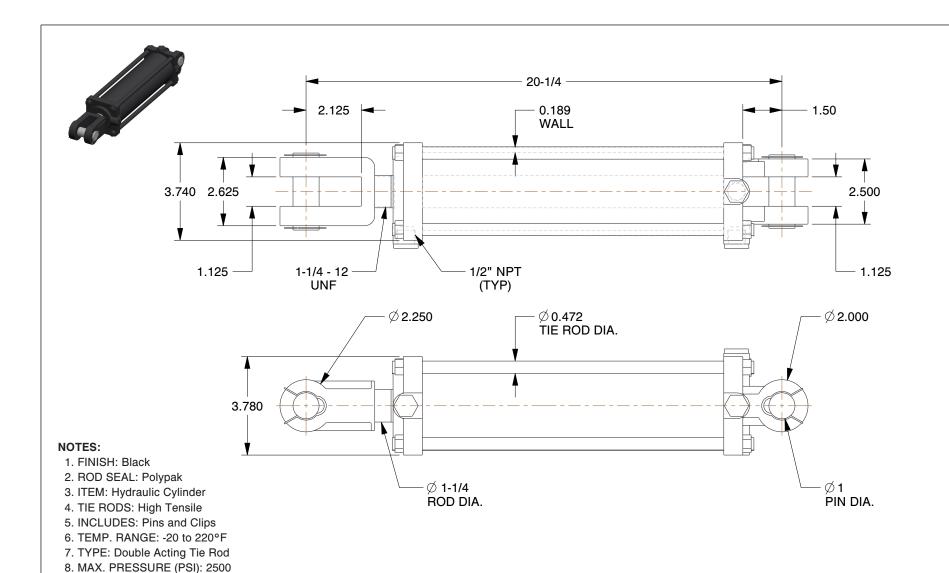

GRAINGER

9. TUBES: Precision Honed Steel10. PISTON MATERIAL: Ductile Iron11. PISTON ROD: High Tensile Strength

100 Grainger Parkway, Lake Forest, Illinois 60045-5201 1-(800) GRAINGER, 1-(800) 472-4643, (847) 535-1000 www.grainger.com This file and any associated information and specifications are provided for reference and evaluation purposes only, and is subject to change without notice. Grainger makes no representations, warranties or guarantees as to the appropriateness, accuracy, completeness, or suitability for any purpose, of the file, information or specifications. You are solely responsible for the use of the file, information or specifications.

0.27

COMPONENT

6FCX4

Hyd Cylinder,3 In Bore,10 In Stroke

UNIT
INCH
SHEET

1 of 1

Hydraulic Cylinder