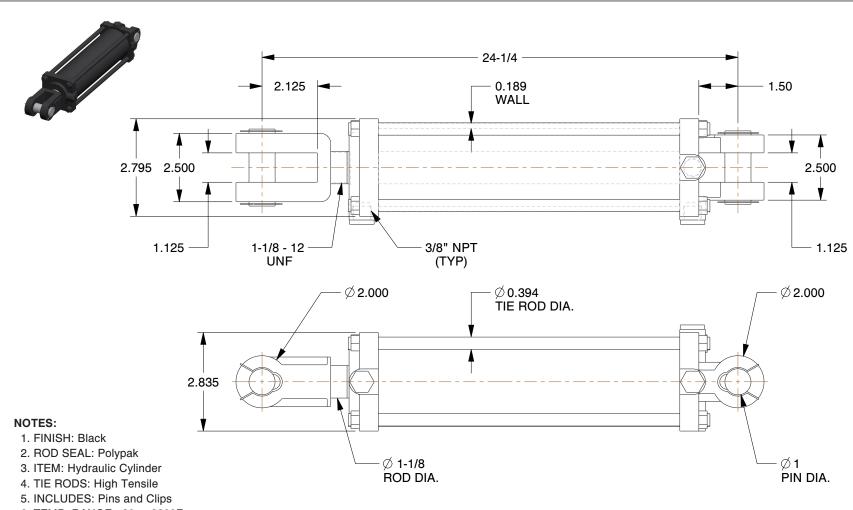

6. TEMP. RANGE: -20 to 220°F

7. TYPE: Double Acting Tie Rod 8. MAX. PRESSURE (PSI): 2500

9. TUBES: Precision Honed Steel 10. PISTON MATERIAL: Ductile Iron

11. PISTON ROD: High Tensile Strength

100 Grainger Parkway, Lake Forest, Illinois 60045-5201 1-(800) GRAINGER, 1-(800) 472-4643, (847) 535-1000 www.grainger.com