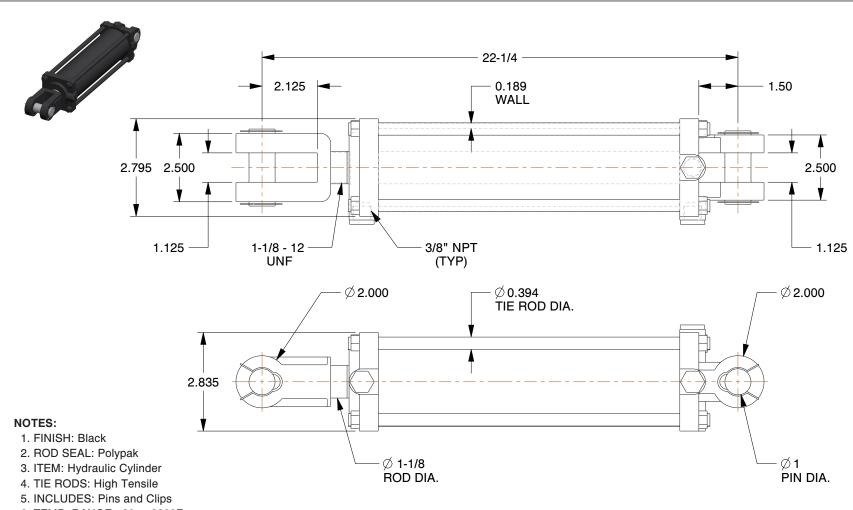

6. TEMP. RANGE: -20 to 220°F

7. TYPE: Double Acting Tie Rod 8. MAX. PRESSURE (PSI): 2500

9. TUBES: Precision Honed Steel 10. PISTON MATERIAL: Ductile Iron

11. PISTON ROD: High Tensile Strength

100 Grainger Parkway, Lake Forest, Illinois 60045-5201 1-(800) GRAINGER, 1-(800) 472-4643, (847) 535-1000 www.grainger.com