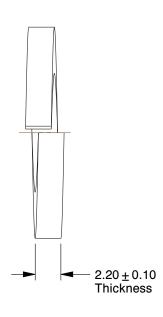

## NOTES:

1. MATERIAL : Carbon Steel 2. FINISH : Furnace Black 3. FITS BOLT SIZES : M10 4. TYPE : Standard

GRAINGER.

100 Grainger Parkway, Lake Forest, Illinois 60045-5201 1-(800) GRAINGER, 1-(800) 472-4643, (847) 535-1000 www.grainger.com This file and any associated information and specifications are provided for reference and evaluation purposes only, and is subject to change without notice. Grainger makes no representations, warranties or guarantees as to the appropriateness, accuracy, completeness, or suitability for any purpose, of the file, information or specifications. You are solely responsible for the use of the file, information or specifications.

3.09

COMPONENT Split Lock Washer

6FB57

Split Lock Washer, Bolt M10, CS, PK100

MM
SHEET

1 of 1