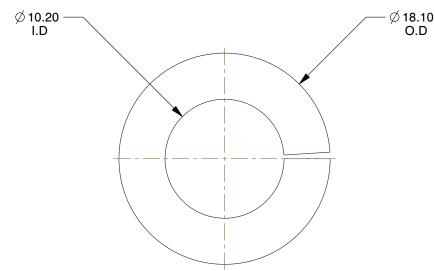

## NOTES:

1. MATERIAL : Carbon Steel 2. FINISH : Furnace Black 3. FITS BOLT SIZES : M10 4. TYPE : Standard

GRAINGER.

100 Grainger Parkway, Lake Forest, Illinois 60045-5201 1-(800) GRAINGER, 1-(800) 472-4643, (847) 535-1000 www.grainger.com This file and any associated information and specifications are provided for reference and evaluation purposes only, and is subject to change without notice. Grainger makes no representations, warranties or guarantees as to the appropriateness, accuracy, completeness, or suitability for any purpose, of the file, information or specifications. You are solely responsible for the use of the file, information or specifications.

3.09

COMPONENT Split Lock Washer

6FB57

Split Lock Washer, Bolt M10, CS, PK100

MM
SHEET

1 of 1