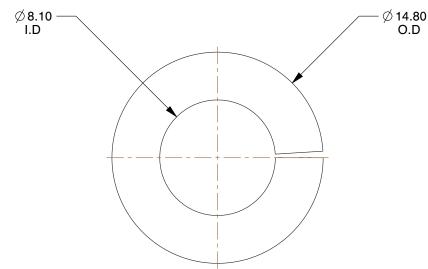

3.78

| COMPONENT      | Split Lock Washer       |        |
|----------------|-------------------------|--------|
| 6FB55          |                         | UNIT   |
|                |                         | MM     |
|                | her, Bolt M8, CS, PK100 | SHEET  |
| Split Lock Was |                         | 1 of 1 |