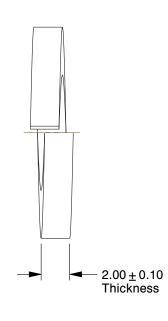

3.78

| COMPONENT      | Split Lock Washer       |        |
|----------------|-------------------------|--------|
| 6FB55          |                         | UNIT   |
|                |                         | MM     |
|                | her, Bolt M8, CS, PK100 | SHEET  |
| Split Lock Was |                         | 1 of 1 |