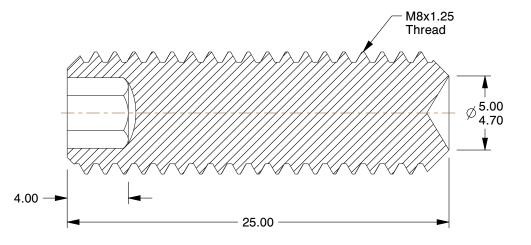

## NOTES:

1. DRIVE TYPE : Hex Socket

2. POINT TYPE : Cup

3. MATERIAL : A2 Stainless Steel

4. FINISH: Plain

5. MEETS: DIN 916/ISO 4029

100 Grainger Parkway, Lake Forest, Illinois 60045-5201 1-(800) GRAINGER, 1-(800) 472-4643, (847) 535-1000 www.grainger.com This file and any associated information and specifications are provided for reference and evaluation purposes only, and is subject to change without notice. Grainger makes no representations, warranties or guarantees as to the appropriateness, accuracy, completeness, or suitability for any purpose, of the file, information or specifications. You are solely responsible for the use of the file, information or specifications.

## 6FA98

Socket Set Screw, Cup, M8x1.25mmx25mm, PK10

MM

UNIT

1 of 1