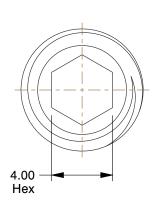

## NOTES:

1. DRIVE TYPE : Hex Socket

2. POINT TYPE : Cup

3. MATERIAL : A2 Stainless Steel

4. FINISH: Plain

5. MEETS: DIN 916/ISO 4029

100 Grainger Parkway, Lake Forest, Illinois 60045-5201 1-(800) GRAINGER, 1-(800) 472-4643, (847) 535-1000 www.grainger.com This file and any associated information and specifications are provided for reference and evaluation purposes only, and is subject to change without notice. Grainger makes no representations, warranties or guarantees as to the appropriateness, accuracy, completeness, or suitability for any purpose, of the file, information or specifications. You are solely responsible for the use of the file, information or specifications.

## 6FA98

Socket Set Screw, Cup, M8x1.25mmx25mm, PK10

MM

UNIT

1 of 1