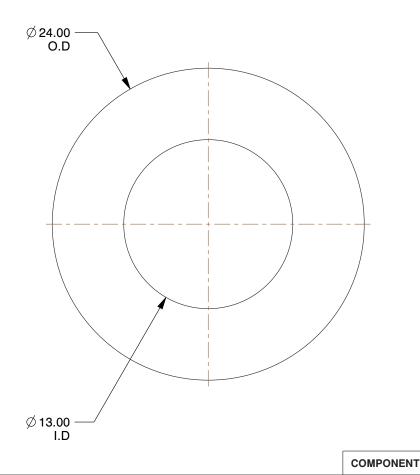

## NOTES:

1. MATERIAL : Brass

2. FINISH: Plain

3. FITS BOLT SIZES: M12

100 Grainger Parkway, Lake Forest, Illinois 60045-5201 1-(800) GRAINGER, 1-(800) 472-4643, (847) 535-1000 www.grainger.com This file and any associated information and specifications are provided for reference and evaluation purposes only, and is subject to change without notice. Grainger makes no representations, warranties or guarantees as to the appropriateness, accuracy, completeness, or suitability for any purpose, of the file, information or specifications.

SCALE

3.44

| 6FA63  |  |
|--------|--|
| 01 700 |  |
|        |  |

Flat Washer

MM SHEET

1 of 1

Flat Washer, M12 Bolt, Brass, 24mm OD, PK25