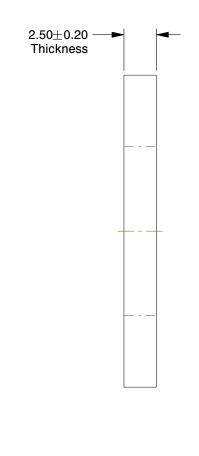

## NOTES:

1. MATERIAL : Brass

2. FINISH: Plain

3. FITS BOLT SIZES: M12

100 Grainger Parkway, Lake Forest, Illinois 60045-5201 1-(800) GRAINGER, 1-(800) 472-4643, (847) 535-1000 www.grainger.com This file and any associated information and specifications are provided for reference and evaluation purposes only, and is subject to change without notice. Grainger makes no representations, warranties or guarantees as to the appropriateness, accuracy, completeness, or suitability for any purpose, of the file, information or specifications.

SCALE

3.44

| 6FA63  |  |
|--------|--|
| 01 700 |  |
|        |  |

Flat Washer

MM SHEET

1 of 1

Flat Washer, M12 Bolt, Brass, 24mm OD, PK25