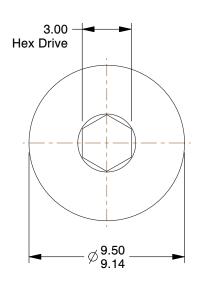

## NOTES:

1. MATERIAL : A2 Stainless Steel

2. DRIVE TYPE : Hex Socket

3. THREAD STYLE : Fully Threaded 4. THREAD DIRECTION : Right Hand 5. ROCKWELL HARDNESS : C39 to C44

6. FASTENER FINISH: Plain 7. SCREW HEAD TYPE: Button 8. MEETS/EXCEEDS: ISO 7380

This drawing is the property of GRAINGER. It contains confidential, proprietary information that is GRAINGER property. Do not disclose to or duplicate for others except as authorized by GRAINGER.

SCALE