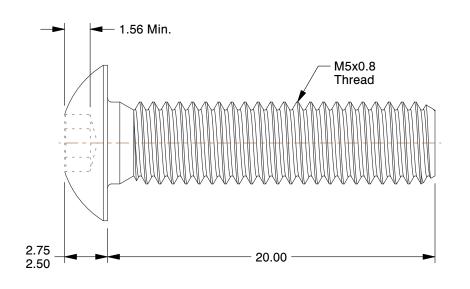

## NOTES:

1. MATERIAL : A2 Stainless Steel

2. DRIVE TYPE : Hex Socket

3. THREAD STYLE : Fully Threaded 4. THREAD DIRECTION : Right Hand 5. ROCKWELL HARDNESS : C39 to C44

6. FASTENER FINISH: Plain 7. SCREW HEAD TYPE: Button 8. MEETS/EXCEEDS: ISO 7380

4.33

COMPONENT

Metric Socket Head Cap Screw

6EB40

SHCS, Button, A2 SS, M5-0.80x20mm, PK50

MM

SHEET

1 of 1