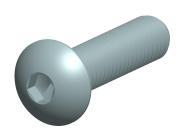

## NOTES:

1. MATERIAL : A2 Stainless Steel

2. DRIVE TYPE : Hex Socket

3. THREAD STYLE : Fully Threaded 4. THREAD DIRECTION : Right Hand 5. ROCKWELL HARDNESS : C39 to C44

6. FASTENER FINISH: Plain 7. SCREW HEAD TYPE: Button 8. MEETS/EXCEEDS: ISO 7380