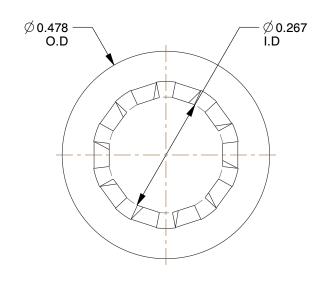

## NOTES:

1. MATERIAL : Steel 2. FINISH : Zinc

3. TYPE : Internal Tooth 4. FITS BOLT SIZES : 1/4"

5. COLOR: Zinc

6. ROCKWELL HARDNESS: C40 to C50 7. MEETS/EXCEEDS: ASME B18.21.1

|       | -  |    |   |
|-------|----|----|---|
| C K   | AI | NC | K |
| 11111 |    |    |   |

4.52

COMPONENT

Lock Washer

6DZD0

Lock Washer, Bolt 1/4, Steel, PK100

SHEET

UNIT

INCH