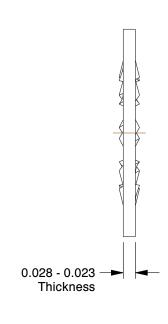

## NOTES:

1. MATERIAL : Steel 2. FINISH : Zinc

3. TYPE : Internal Tooth 4. FITS BOLT SIZES : 1/4"

5. COLOR: Zinc

6. ROCKWELL HARDNESS: C40 to C50 7. MEETS/EXCEEDS: ASME B18.21.1

|       | -  |    |   |
|-------|----|----|---|
| C K   | AI | NC | K |
| 11111 |    |    |   |

4.52

COMPONENT

Lock Washer

6DZD0

Lock Washer, Bolt 1/4, Steel, PK100

SHEET

UNIT

INCH