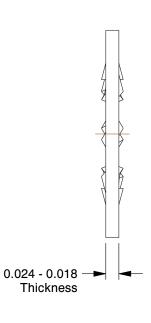

## NOTES:

1. MATERIAL: Steel 2. FINISH: Zinc

3. TYPE: Internal Tooth 4. FITS BOLT SIZES: #10

5. COLOR: Zinc

6. ROCKWELL HARDNESS: C40 to C50 7. MEETS/EXCEEDS: ASME B18.21.1

100 Grainger Parkway, Lake Forest, Illinois 60045-5201 1-(800) GRAINGER, 1-(800) 472-4643, (847) 535-1000 www.grainger.com