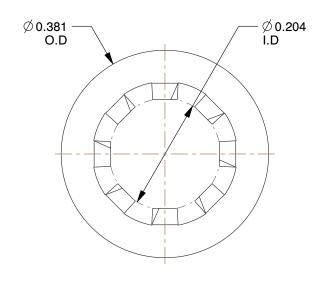

## NOTES:

1. MATERIAL: Steel 2. FINISH: Zinc

3. TYPE: Internal Tooth 4. FITS BOLT SIZES: #10

5. COLOR: Zinc

6. ROCKWELL HARDNESS: C40 to C50 7. MEETS/EXCEEDS: ASME B18.21.1

100 Grainger Parkway, Lake Forest, Illinois 60045-5201 1-(800) GRAINGER, 1-(800) 472-4643, (847) 535-1000 www.grainger.com

5.67

COMPONENT Lock Washer

UNIT 6DZC9 INCH SHEET Lock Washer, Bolt #10, Steel, PK100 1 of 1