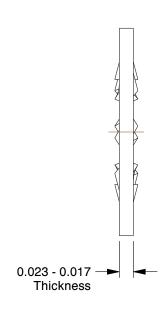

## NOTES:

1. MATERIAL : Steel 2. FINISH : Zinc

3. TYPE : Internal Tooth 4. FITS BOLT SIZES : #8

5. COLOR: Zinc

6. ROCKWELL HARDNESS: C40 to C50 7. MEETS/EXCEEDS: ASME B18.21.1

|       | 3 7 7 |    | T   |
|-------|-------|----|-----|
| G     | RAI   | NG | EK. |
| 11111 |       |    |     |