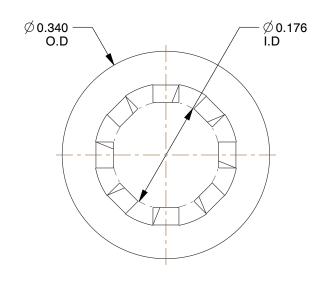

## NOTES:

1. MATERIAL : Steel 2. FINISH : Zinc

3. TYPE : Internal Tooth 4. FITS BOLT SIZES : #8

5. COLOR: Zinc

6. ROCKWELL HARDNESS: C40 to C50 7. MEETS/EXCEEDS: ASME B18.21.1

|       | 3 7 7 |    | T   |
|-------|-------|----|-----|
| G     | RAI   | NG | EK. |
| 11111 |       |    |     |