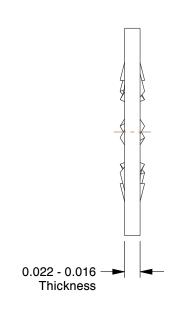

## NOTES:

1. MATERIAL: Steel 2. FINISH: Zinc

3. TYPE: Internal Tooth 4. FITS BOLT SIZES: #6

5. COLOR: Zinc

6. ROCKWELL HARDNESS: C40 to C50 7. MEETS/EXCEEDS: ASME B18.21.1

|     | TA |     | D  |
|-----|----|-----|----|
| GKA | MN | G = | K. |
|     |    |     |    |