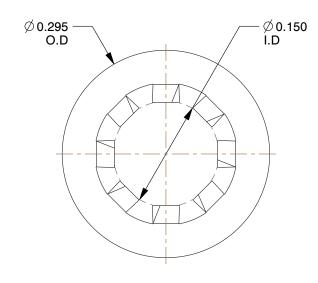

## NOTES:

1. MATERIAL: Steel 2. FINISH: Zinc

3. TYPE: Internal Tooth 4. FITS BOLT SIZES: #6

5. COLOR: Zinc

6. ROCKWELL HARDNESS: C40 to C50 7. MEETS/EXCEEDS: ASME B18.21.1

|     | TA |     | D  |
|-----|----|-----|----|
| GKA | MN | G = | K. |
|     |    |     |    |