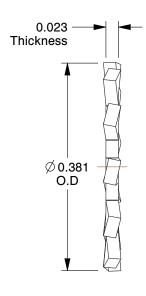

## NOTES:

1. MATERIAL : Steel 2. FINISH : Zinc

3. TYPE: External Tooth 4. FITS BOLT SIZES: #8

5. COLOR: Zinc

100 Grainger Parkway, Lake Forest, Illinois 60045-5201 1-(800) GRAINGER, 1-(800) 472-4643, (847) 535-1000 www.grainger.com This file and any associated information and specifications are provided for reference and evaluation purposes only, and is subject to change without notice. Grainger makes no representations, warranties or guarantees as to the appropriateness, accuracy, completeness, or suitability for any purpose, of the file, information or specifications. You are solely responsible for the use of the file, information or specifications.

5.67

COMPONENT

Lock Washer

6DZC5

Lock Washer, Bolt #8, Steel, PK100

INCH

UNIT

1 of 1