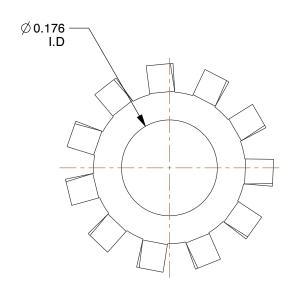

## NOTES:

1. MATERIAL : Steel 2. FINISH : Zinc

3. TYPE: External Tooth 4. FITS BOLT SIZES: #8

5. COLOR: Zinc

100 Grainger Parkway, Lake Forest, Illinois 60045-5201 1-(800) GRAINGER, 1-(800) 472-4643, (847) 535-1000 www.grainger.com This file and any associated information and specifications are provided for reference and evaluation purposes only, and is subject to change without notice. Grainger makes no representations, warranties or guarantees as to the appropriateness, accuracy, completeness, or suitability for any purpose, of the file, information or specifications. You are solely responsible for the use of the file, information or specifications.

5.67

COMPONENT

Lock Washer

6DZC5

Lock Washer, Bolt #8, Steel, PK100

INCH

UNIT

1 of 1