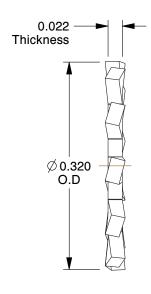

## NOTES:

1. MATERIAL : Steel 2. FINISH : Zinc

3. TYPE: External Tooth 4. FITS BOLT SIZES: #6

5. COLOR: Zinc

100 Grainger Parkway, Lake Forest, Illinois 60045-5201 1-(800) GRAINGER, 1-(800) 472-4643, (847) 535-1000 www.grainger.com This file and any associated information and specifications are provided for reference and evaluation purposes only, and is subject to change without notice. Grainger makes no representations, warranties or guarantees as to the appropriateness, accuracy, completeness, or suitability for any purpose, of the file, information or specifications. You are solely responsible for the use of the file, information or specifications.