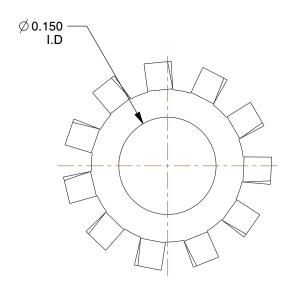

## NOTES:

1. MATERIAL : Steel 2. FINISH : Zinc

3. TYPE: External Tooth 4. FITS BOLT SIZES: #6

5. COLOR: Zinc

100 Grainger Parkway, Lake Forest, Illinois 60045-5201 1-(800) GRAINGER, 1-(800) 472-4643, (847) 535-1000 www.grainger.com This file and any associated information and specifications are provided for reference and evaluation purposes only, and is subject to change without notice. Grainger makes no representations, warranties or guarantees as to the appropriateness, accuracy, completeness, or suitability for any purpose, of the file, information or specifications. You are solely responsible for the use of the file, information or specifications.