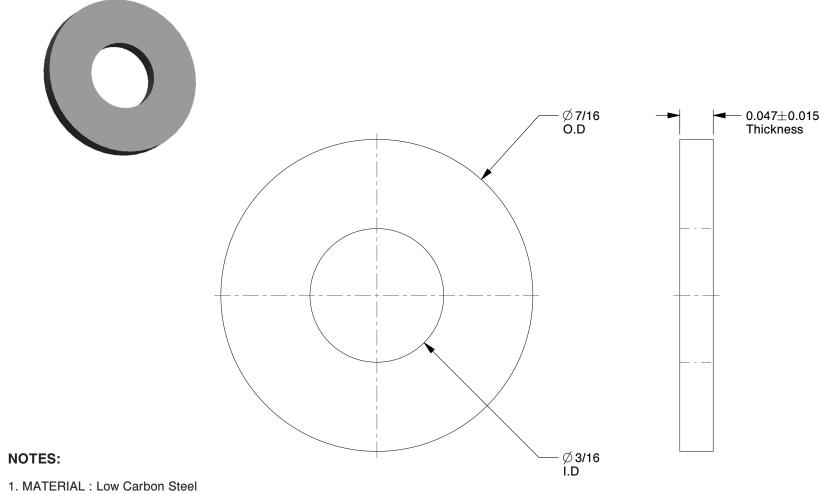

2. FINISH: Plain

3. FITS BOLT SIZES: #8

4. FLAT WASHER TYPE: SAE Type A Narrow Flat Washer

5. WASHER STANDARD : ASME B18.22.1

100 Grainger Parkway, Lake Forest, Illinois 60045-5201 1-(800) GRAINGER, 1-(800) 472-4643, (847) 535-1000 www.grainger.com This file and any associated information and specifications are provided for reference and evaluation purposes only, and is subject to change without notice. Grainger makes no representations, warranties or guarantees as to the appropriateness, accuracy, completeness, or suitability for any purpose, of the file, information or specifications. You are solely responsible for the use of the file, information or specifications.

7.43

6DYZ7

COMPONENT

SAE Washer, #8 Bolt, Steel, 7/16" OD, PK100

UNIT
INCH
SHEET

1 of 1

SAE Washer