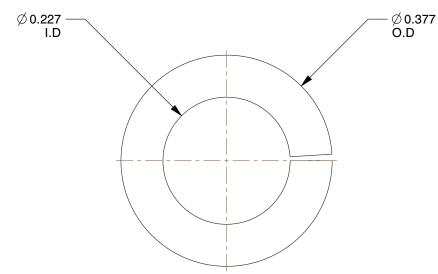

## NOTES:

1. MATERIAL : SAE 1050-1065 Spring Steel

2. FINISH: Zinc-Plated Steel 3. FITS BOLT SIZES: #12 4. TYPE: Standard

100 Grainger Parkway, Lake Forest, Illinois 60045-5201 1-(800) GRAINGER, 1-(800) 472-4643, (847) 535-1000 www.grainger.com This file and any associated information and specifications are provided for reference and evaluation purposes only, and is subject to change without notice. Grainger makes no representations, warranties or guarantees as to the appropriateness, accuracy, completeness, or suitability for any purpose, of the file, information or specifications.

**SCALE** 

5.84

COMPONENT

Split Lock Washer

6DYU8

Split Lock Washer, #12, Spring Stl, PK100

INCH

UNIT