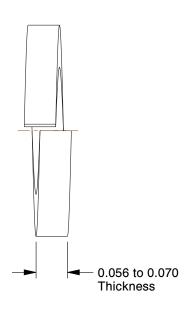

## NOTES:

1. MATERIAL : SAE 1050-1065 Spring Steel

2. FINISH: Zinc-Plated Steel 3. FITS BOLT SIZES: #12 4. TYPE: Standard

100 Grainger Parkway, Lake Forest, Illinois 60045-5201 1-(800) GRAINGER, 1-(800) 472-4643, (847) 535-1000 www.grainger.com This file and any associated information and specifications are provided for reference and evaluation purposes only, and is subject to change without notice. Grainger makes no representations, warranties or guarantees as to the appropriateness, accuracy, completeness, or suitability for any purpose, of the file, information or specifications.

**SCALE** 

5.84

COMPONENT

Split Lock Washer

6DYU8

Split Lock Washer, #12, Spring Stl, PK100

INCH

UNIT