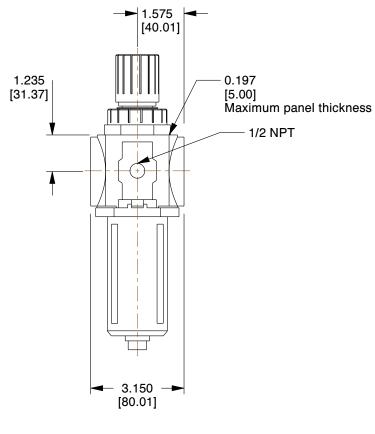

## 6CRN5

COMPONENT

Filter-Regulator: 1/2 in NPT, 172 cfm, 5 micron, 0 psi to 140 psi, 150 psi Max Op Pressure

## Filter-Regulator UNIT

INCH[MM]

SHEET

1 of 1