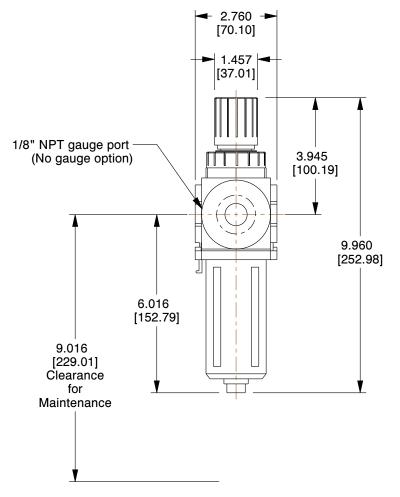

## 6CRN5

COMPONENT

Filter-Regulator: 1/2 in NPT, 172 cfm, 5 micron, 0 psi to 140 psi, 150 psi Max Op Pressure

## Filter-Regulator UNIT

INCH[MM]

SHEET

1 of 1