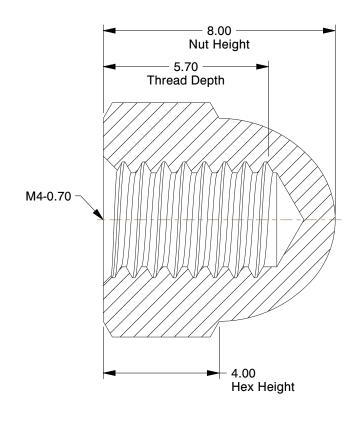

## **NOTES:**

1. NUT STYLE : Cap Nut 2. MATERIAL : Stainless Steel

3. FINISH: Plain

4. NUT STANDARDS: DIN 1587

100 Grainger Parkway, Lake Forest, Illinois 60045-5201 1-(800) GRAINGER, 1-(800) 472-4643, (847) 535-1000 www.grainger.com

7.67

COMPONENT

6CB93

Cap Nut, M4-0.70mm, Gr A2, SS, Plain, PK25

UNIT MM SHEET

1 of 1

Cap Nut