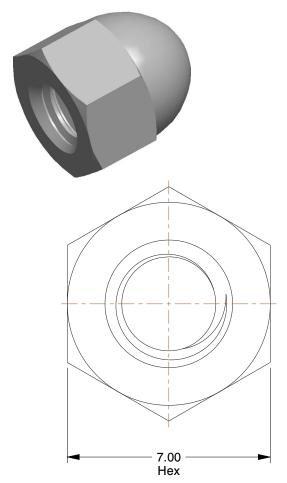

## **NOTES:**

1. NUT STYLE : Cap Nut 2. MATERIAL : Stainless Steel

3. FINISH: Plain

4. NUT STANDARDS: DIN 1587

100 Grainger Parkway, Lake Forest, Illinois 60045-5201 1-(800) GRAINGER, 1-(800) 472-4643, (847) 535-1000 www.grainger.com

7.67

COMPONENT

6CB93

Cap Nut, M4-0.70mm, Gr A2, SS, Plain, PK25

UNIT MM SHEET

1 of 1

Cap Nut