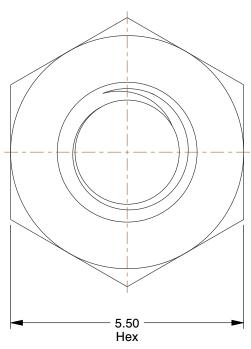

## NOTES:

1. NUT STYLE: Hex Nut

2. MATERIAL: A4 Stainless Steel

3. FINISH: Plain

4. FASTENER THREAD TYPE: Metric

5. FASTENER THREAD DIRECTION: Right Hand

6. STANDARDS: DIN 934

100 Grainger Parkway, Lake Forest, Illinois 60045-5201 1-(800) GRAINGER, 1-(800) 472-4643, (847) 535-1000 www.grainger.com This file and any associated information and specifications are provided for reference and evaluation purposes only, and is subject to change without notice. Grainger makes no representations, warranties or guarantees as to the appropriateness, accuracy, completeness, or suitability for any purpose, of the file, information or specifications. You are solely responsible for the use of the file, information or specifications.

11.21

6CA29

COMPONENT

MM SHEET

1 of 1

Hex Nut, M3-0.50, Gr A4, SS, Plain, PK50

Hex Nut