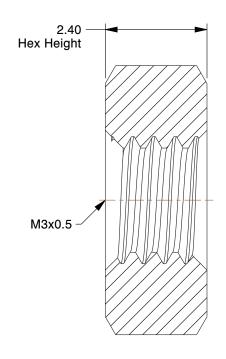

## NOTES:

1. NUT STYLE: Hex Nut

2. MATERIAL: A4 Stainless Steel

3. FINISH: Plain

4. FASTENER THREAD TYPE: Metric

5. FASTENER THREAD DIRECTION: Right Hand

6. STANDARDS: DIN 934

100 Grainger Parkway, Lake Forest, Illinois 60045-5201 1-(800) GRAINGER, 1-(800) 472-4643, (847) 535-1000 www.grainger.com This file and any associated information and specifications are provided for reference and evaluation purposes only, and is subject to change without notice. Grainger makes no representations, warranties or guarantees as to the appropriateness, accuracy, completeness, or suitability for any purpose, of the file, information or specifications. You are solely responsible for the use of the file, information or specifications.

11.21

6CA29

COMPONENT

MM SHEET

1 of 1

Hex Nut, M3-0.50, Gr A4, SS, Plain, PK50

Hex Nut