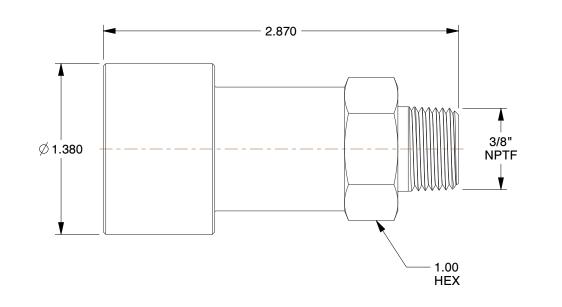

| Max. Pressure         | 10,000 psi | For Use With            | Hydraulic Systems |
|-----------------------|------------|-------------------------|-------------------|
| Connection Type       | NPTF       | Coupler Finish          | Zinc Plated       |
| Coupler Flow Rate     | 10.8 gpm   | Sleeve Material         | Steel             |
| Coupler Thread Size   | 3/8"-18    | Locking Mechanism       | Sleeve            |
| Coupler Body Material | Steel      | Coupler Connection Type | NPTF              |

## NOTES:

1. INCLUDES: Dust Cap

2. VALVE DESIGN: High Flow

ITEM: Hydraulic Coupler Body
QUICK COUPLER TYPE: Hydraulic Coupler Body

| 4. QUICK COUPLER TYPE: Hydraulic Coupler Body                                                                                                |                                                                                                                                                                                                                                                                                                                                                                                                                                                                  |                                                              |      | COMPONENT Hydraulic Quick (     |                       | Couplers |
|----------------------------------------------------------------------------------------------------------------------------------------------|------------------------------------------------------------------------------------------------------------------------------------------------------------------------------------------------------------------------------------------------------------------------------------------------------------------------------------------------------------------------------------------------------------------------------------------------------------------|--------------------------------------------------------------|------|---------------------------------|-----------------------|----------|
| CRAINGER<br>100 Grainger Parkway, Lake Forest, Illinois 60045-5201<br>1-(800) GRAINGER, 1-(800) 472-4643, (847) 535-1000<br>www.grainger.com | This file and any associated information and specifications<br>are provided for reference and evaluation purposes only,<br>and is subject to change without notice. Grainger makes<br>no representations, warranties or guarantees as to the<br>appropriateness, accuracy, completeness, or suitability<br>for any purpose, of the file, information or specifications.<br>You are solely responsible for the use of the file,<br>information or specifications. | to or duplicate for others except as authorized by GRAINGER. |      | BU55                            | UNIT<br>INCH          |          |
|                                                                                                                                              |                                                                                                                                                                                                                                                                                                                                                                                                                                                                  |                                                              |      | Coupler Body,3/8-18, Body,Steel |                       | SHEET    |
|                                                                                                                                              |                                                                                                                                                                                                                                                                                                                                                                                                                                                                  | SCALE                                                        | 1.29 |                                 | iy,0/0-10, DOUY,0(ee) | 1 of 1   |