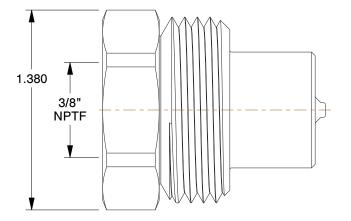

| 0 |
|---|
|   |

| Max. Pressure         | 10,000 psi | For Use With            | Hydraulic Systems |
|-----------------------|------------|-------------------------|-------------------|
| Connection Type       | NPTF       | Coupler Finish          | Zinc Plated       |
| Coupler Flow Rate     | 10.8 gpm   | Sleeve Material         | Steel             |
| Coupler Thread Size   | 3/8"-18    | Locking Mechanism       | Sleeve            |
| Coupler Body Material | Steel      | Coupler Connection Type | NPTF              |

## NOTES:

- 1. INCLUDES: Dust Cap
- 2. VALVE DESIGN: High Flow
- ITEM: Hydraulic Coupler Nipple
  QUICK COUPLER TYPE: Hydraulic Coupler Nipple

|                                                                                                                                  |                                                                                                                                                                                                                                                                                                                                       |                                                                                                                                                                                                                    |      |                                     | -      |
|----------------------------------------------------------------------------------------------------------------------------------|---------------------------------------------------------------------------------------------------------------------------------------------------------------------------------------------------------------------------------------------------------------------------------------------------------------------------------------|--------------------------------------------------------------------------------------------------------------------------------------------------------------------------------------------------------------------|------|-------------------------------------|--------|
| <b>GRAINGER</b>                                                                                                                  | This file and any associated information and specifications<br>are provided for reference and evaluation purposes only,                                                                                                                                                                                                               | This drawing is the property of<br>GRAINGER. It contains confidential,<br>proprietary information that is<br>GRAINGER property. Do not disclose<br>to or duplicate for others except<br>as authorized by GRAINGER. |      |                                     | UNIT   |
| 100 Grainger Parkway, Lake Forest, Illinois 60045-5201<br>1-(800) GRAINGER, 1-(800) 472-4643, (847) 535-1000<br>www.grainger.com | and is subject to change without notice. Grainger makes<br>no representations, warranties or guarantees as to the<br>appropriateness, accuracy, completeness, or suitability<br>for any purpose, of the file, information or specifications.<br>You are solely responsible for the use of the file,<br>information or specifications. |                                                                                                                                                                                                                    |      | 6BU54                               | INCH   |
|                                                                                                                                  |                                                                                                                                                                                                                                                                                                                                       |                                                                                                                                                                                                                    |      |                                     | SHEET  |
|                                                                                                                                  |                                                                                                                                                                                                                                                                                                                                       | SCALE                                                                                                                                                                                                              | 1.51 | Coupler Nipple, 3/8-18, Body, Steel | 1 of 1 |