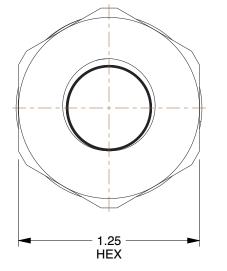

| 0 |
|---|
|   |

| Max. Pressure         | 10,000 psi | For Use With            | Hydraulic Systems |
|-----------------------|------------|-------------------------|-------------------|
| Connection Type       | NPTF       | Coupler Finish          | Zinc Plated       |
| Coupler Flow Rate     | 10.8 gpm   | Sleeve Material         | Steel             |
| Coupler Thread Size   | 3/8"-18    | Locking Mechanism       | Sleeve            |
| Coupler Body Material | Steel      | Coupler Connection Type | NPTF              |