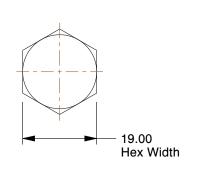

SCALE

1.03

COMPONENT

Hex Head Cap Screw

6BA69

HHCS, M12-1.50x100mm, Steel, ZP, PK5

SHEET 1 of 1

UNIT