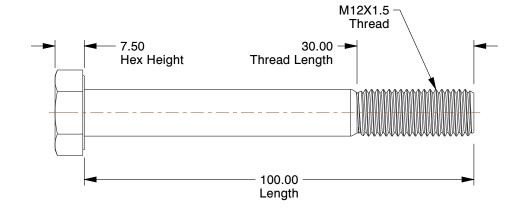

## NOTES:

1. HEAD TYPE : Hex 2. MATERIAL : Steel 3. FINISH : Zinc Plated

4. THREAD STYLE: Partially Threaded 5. SCREW GRADE/CLASS: Class 8.8

6. SCREW INDUSTRY STANDARDS : DIN 960

7. THREAD TYPE: UNF (Fine)

SCALE

1.03

COMPONENT

Hex Head Cap Screw

6BA69

HHCS, M12-1.50x100mm, Steel, ZP, PK5

SHEET 1 of 1

UNIT