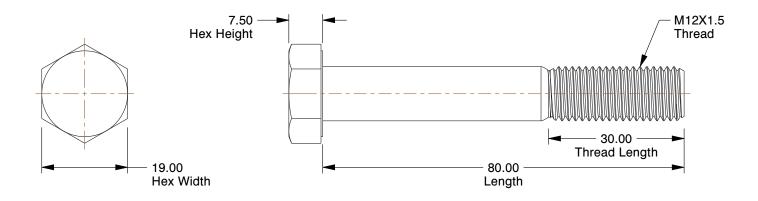

## NOTES:

1. HEAD TYPE : Hex 2. MATERIAL : Steel 3. FINISH : Zinc Plated

4. THREAD STYLE : Partially Threaded 5. SCREW GRADE/CLASS : Class 8.8

6. SCREW INDUSTRY STANDARDS : DIN 960

7. THREAD TYPE: UNF (Fine)

1.20

COMPONENT

Hex Head Cap Screw

6BA68

HHCS, M12-1.50x80mm, Steel, ZP, PK5

SHEET 1 of 1

UNIT

MM