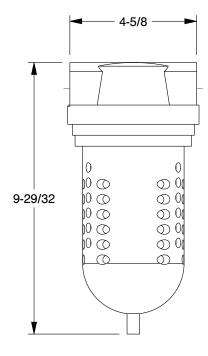

CDOO

COMPONENT

. . . . .

Compressed Air Filter

6B280

Compressed Air Filter: Particulate, 1 in NPT, 5 micron, 323 cfm, 150 psi Max Op Pressure

INCH
SHEET

1 of 1