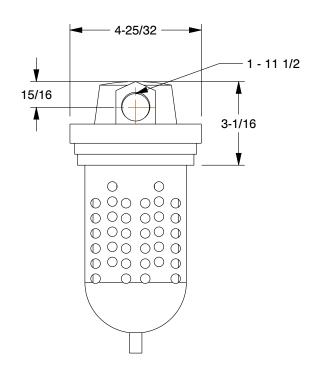

CDOO

COMPONENT

. . . . .

Compressed Air Filter

6B280

Compressed Air Filter: Particulate, 1 in NPT, 5 micron, 323 cfm, 150 psi Max Op Pressure

INCH
SHEET

1 of 1