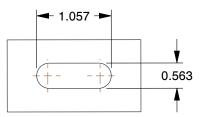

## **PLATE DETAILS**



## **MOUNTING HOLE DETAILS**



## NOTES:

1. LOAD RATING: 1400 lb. 2. WHEEL COLOR: Black

3. FRAME FINISH: Zinc PlatedEnamel

4. CASTER WHEEL BEARINGS: Roller 5. CASTER FRAME MATERIAL: Steel

6. CASTER WHEEL SHAPE : Standard

7. CASTER CORE MATERIAL : Phenolic

8. CASTER WHEEL/TREAD MATERIAL : Phenolic

9. CASTER LOAD RATING RANGE : Medium-Duty

10. CASTER PRODUCT GROUP: Swivel Caster with 4-Position

RIAL: Phenolic E: Medium-Duty Swivel Caster with 4-Position Directional Lock and Brake







100 Grainger Parkway, Lake Forest, Illinois 60045-5201 1-(800) GRAINGER, 1-(800) 472-4643, (847) 535-1000 www.grainger.com This file and any associated information and specifications are provided for reference and evaluation purposes only, and is subject to change without notice. Grainger makes no representations, warranties or