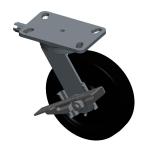

## **PLATE DETAILS**



## **MOUNTING HOLE DETAILS**



## NOTES:

1. LOAD RATING: 1400 lb. 2. WHEEL COLOR: Black

3. FRAME FINISH: Zinc PlatedEnamel

4. CASTER WHEEL BEARINGS: Roller 5. CASTER FRAME MATERIAL: Steel

6. CASTER WHEEL SHAPE : Standard

7. CASTER CORE MATERIAL : Phenolic

8. CASTER WHEEL/TREAD MATERIAL : Phenolic

9. CASTER LOAD RATING RANGE : Medium-Duty

10. CASTER PRODUCT GROUP: Swivel Caster with 4-Position

RIAL: Phenolic E: Medium-Duty Swivel Caster with 4-Position Directional Lock and Brake







100 Grainger Parkway, Lake Forest, Illinois 60045-5201 1-(800) GRAINGER, 1-(800) 472-4643, (847) 535-1000 www.grainger.com This file and any associated information and specifications are provided for reference and evaluation purposes only, and is subject to change without n