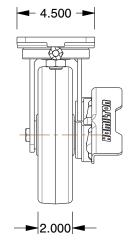

## **PLATE DETAILS**

## NOTES:

1. LOAD RATING: 1400 lb. 2. WHEEL COLOR: Black

3. FRAME FINISH: Zinc PlatedEnamel

4. CASTER WHEEL BEARINGS: Roller 5. CASTER FRAME MATERIAL: Steel

6. CASTER WHEEL SHAPE : Standard

7. CASTER CORE MATERIAL : Phenolic

8. CASTER WHEEL/TREAD MATERIAL : Phenolic

9. CASTER LOAD RATING RANGE : Medium-Duty

10. CASTER PRODUCT GROUP: Swivel Caster with 4-Position

RIAL: Phenolic E: Medium-Duty Swivel Caster with 4-Position Directional Lock and Brake