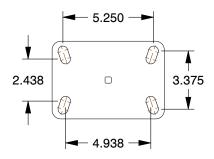

## **PLATE DETAILS**



## **MOUNTING HOLE DETAILS**



## NOTES:

1. LOAD RATING: 1400 lb. 2. WHEEL COLOR: Black

3. FRAME FINISH: Zinc PlatedEnamel

4. CASTER WHEEL BEARINGS: Roller 5. CASTER FRAME MATERIAL: Steel

6. CASTER WHEEL SHAPE : Standard

7. CASTER CORE MATERIAL : Phenolic

8. CASTER WHEEL/TREAD MATERIAL : Phenolic

9. CASTER LOAD RATING RANGE : Medium-Duty

10. CASTER PRODUCT GROUP: Swivel Caster with 4-Position

RIAL: Phenolic E: Medium-Duty Swivel Caster with 4-Position Directional Lock and Brake







100 Grainger Parkway, Lake Forest, Illinois 60045-5201 1-(800) GRAINGER, 1-(800) 472-4643, (847) 535-1000 www.grainger.com This file and any associated information and specifications are provided for reference and evaluation purposes only, and is subject to change without notice. Grainger makes no