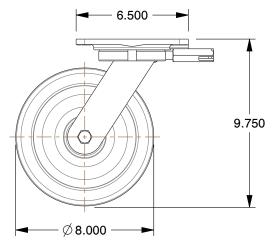

## NOTES:

1. LOAD RATING: 1400 lb. 2. WHEEL COLOR: Black

3. FRAME FINISH: Zinc PlatedEnamel

4. CASTER WHEEL BEARINGS: Roller 5. CASTER FRAME MATERIAL: Steel

6. CASTER WHEEL SHAPE : Standard

7. CASTER CORE MATERIAL : Phenolic

8. CASTER WHEEL/TREAD MATERIAL : Phenolic

9. CASTER LOAD RATING RANGE : Medium-Duty

10. CASTER PRODUCT GROUP: Swivel Caster with 4-Position

RIAL: Phenolic E: Medium-Duty Swivel Caster with 4-Position Directional Lock and Brake