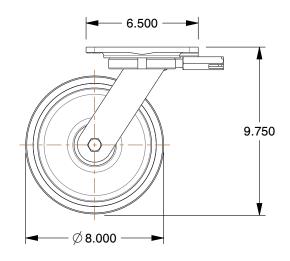

## **PLATE DETAILS**

## NOTES:

1. LOAD RATING: 1500 lb. 2. WHEEL COLOR: Green

3. FRAME FINISH : Zinc PlatedEnamel 4. CASTER WHEEL BEARINGS : Ball

5. CASTER FRAME MATERIAL : Steel 6. CASTER WHEEL SHAPE : Standard

7. CASTER CORE MATERIAL : Cast Iron

8. CASTER WHEEL/TREAD MATERIAL: Polyurethane

9. CASTER LOAD RATING RANGE: Medium-Duty

10. CASTER PRODUCT GROUP: Swivel Caster with 4-Position
Directional Lock and Brake

100 Grainger Parkway, Lake Forest, Illinois 60045-5201 1-(800) GRAINGER, 1-(800) 472-4643, (847) 535-1000 www.grainger.com This file and any associated information and specifications are provided for reference and evaluation purposes only, and is subject to change without notice. Grainger makes no representations, warranties or guarantees as to the appropriateness, accuracy, completeness, or suitability for any purpose, of the file, information or specifications. You are solely responsible for the use of the file, information or specifications.