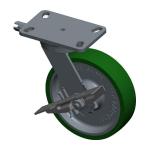

## NOTES:

1. LOAD RATING: 1500 lb. 2. WHEEL COLOR: Green

3. FRAME FINISH : Zinc PlatedEnamel 4. CASTER WHEEL BEARINGS : Ball

5. CASTER FRAME MATERIAL : Steel 6. CASTER WHEEL SHAPE : Standard

7. CASTER CORE MATERIAL : Cast Iron

8. CASTER WHEEL/TREAD MATERIAL: Polyurethane

9. CASTER LOAD RATING RANGE: Medium-Duty

10. CASTER PRODUCT GROUP: Swivel Caster with 4-Position
Directional Lock and Brake

100 Grainger Parkway, Lake Forest, Illinois 60045-5201 1-(800) GRAINGER, 1-(800) 472-4643, (847) 535-1000 www.grainger.com This file and any associated information and specifications are provided for reference and evaluation purposes only, and is subject to change without notice. Grainger makes no representations, warranties or guarantees as to the appropriateness, accuracy, completeness, or suitability for any purpose, of the file, information or specifications. You are solely responsible for the use of the file, information or specifications.

 COMPONENT
 Plate Caster

 6AZK8
 UNIT

 INCH
 SHEET

 Plte Caster, Swvl, Poly, 8 in., 1500 lb., Grn
 1 of 1