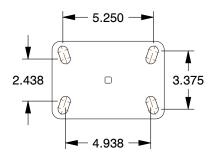

## **PLATE DETAILS**



## **MOUNTING HOLE DETAILS**



## NOTES:

1. LOAD RATING: 1500 lb. 2. WHEEL COLOR: Green

3. FRAME FINISH : Zinc PlatedEnamel 4. CASTER WHEEL BEARINGS : Ball

5. CASTER FRAME MATERIAL : Steel 6. CASTER WHEEL SHAPE : Standard

7. CASTER CORE MATERIAL : Cast Iron

8. CASTER WHEEL/TREAD MATERIAL: Polyurethane

9. CASTER LOAD RATING RANGE: Medium-Duty

10. CASTER PRODUCT GROUP: Swivel Caster with 4-Position
Directional Lock and Brake







100 Grainger Parkway, Lake Forest, Illinois 60045-5201 1-(800) GRAINGER, 1-(800) 472-4643, (847) 535-1000 www.grainger.com This file and any associated information and specifications are provided for reference and evaluation purposes only, and is subject to change without notice. Grainger makes no representations, warranties or guarantees as to the appro