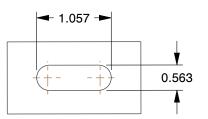

## **PLATE DETAILS**



## **MOUNTING HOLE DETAILS**



## NOTES:

1. LOAD RATING: 1500 lb. 2. WHEEL COLOR: Green

3. FRAME FINISH : Zinc PlatedEnamel 4. CASTER WHEEL BEARINGS : Ball

5. CASTER FRAME MATERIAL : Steel 6. CASTER WHEEL SHAPE : Standard

7. CASTER CORE MATERIAL : Cast Iron

8. CASTER WHEEL/TREAD MATERIAL: Polyurethane

9. CASTER LOAD RATING RANGE: Medium-Duty

10. CASTER PRODUCT GROUP: Swivel Caster with 4-Position
Directional Lock and Brake







100 Grainger Parkway, Lake Forest, Illinois 60045-5201 1-(800) GRAINGER, 1-(800) 472-4643, (847) 535-1000 www.grainger.com This file and any associated information and specifications are provided for reference and evaluation purposes only, and is subject to change without notice. Grainger makes no representations, warranties or guarantees as to the appropriateness, accuracy, completene