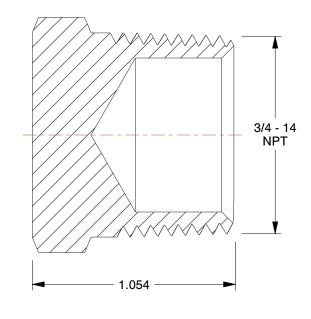

## NOTES:

1. ITEM: Hex Head Plug

2. MAX. PRESSURE: 1200 psi

3. TEMP. RANGE: -65° to 250°F

4. PIPE SIZE - PIPE FITTING: 3/4"5. PIPE FITTING MATERIAL: Brass

6. STANDARDS: SAE, ASME, ASA

7. FITTING CONNECTION TYPE: MNPT