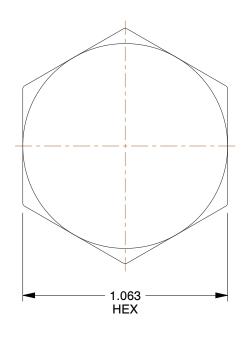

## NOTES:

1. ITEM: Hex Head Plug

2. MAX. PRESSURE: 1200 psi

3. TEMP. RANGE: -65° to 250°F

4. PIPE SIZE - PIPE FITTING: 3/4"5. PIPE FITTING MATERIAL: Brass

6. STANDARDS: SAE, ASME, ASA

7. FITTING CONNECTION TYPE: MNPT