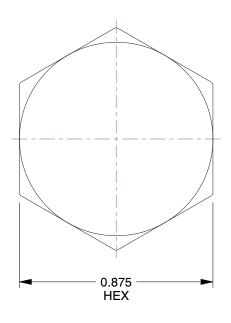

## NOTES:

1. ITEM: Hex Head Plug

2. MAX. PRESSURE: 1200 psi

3. TEMP. RANGE: -65° to 250°F

4. PIPE SIZE - PIPE FITTING: 1/2"

5. PIPE FITTING MATERIAL: Brass

6. STANDARDS: SAE, ASME, ASA

7. FITTING CONNECTION TYPE: MNPT

6AZA8

Hex Head Plug, Brass, 1/2 In, PK10

Brass Pipe Fitting

UNIT

INCH

SHEET

1 of 1