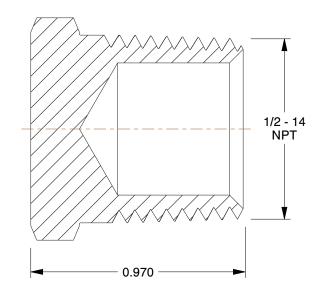

## NOTES:

1. ITEM: Hex Head Plug

2. MAX. PRESSURE: 1200 psi

3. TEMP. RANGE: -65° to 250°F

4. PIPE SIZE - PIPE FITTING: 1/2"

5. PIPE FITTING MATERIAL: Brass

6. STANDARDS: SAE, ASME, ASA

7. FITTING CONNECTION TYPE: MNPT

6AZA8

Hex Head Plug, Brass, 1/2 In, PK10

Brass Pipe Fitting

UNIT

INCH

SHEET

1 of 1