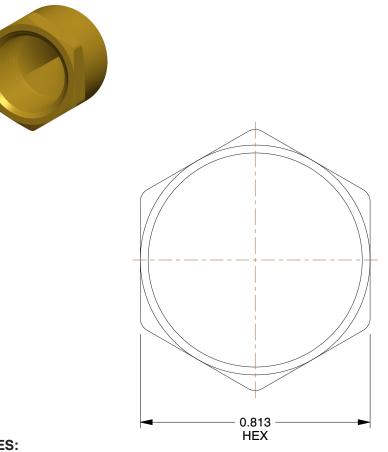

## NOTES:

- 1. ITEM: Cap
- 2. MAX. PRESSURE: 1200 psi
- 3. TEMP. RANGE: -65° to 250°F
- 4. PIPE SIZE PIPE FITTING: 3/8"
- 5. PIPE FITTING MATERIAL: Brass
- 6. STANDARDS: SAE, ASME, ASA
- 7. FITTING CONNECTION TYPE: FNPT