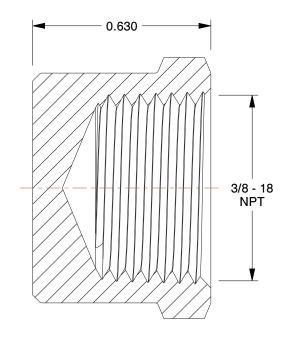

## NOTES:

- 1. ITEM: Cap
- 2. MAX. PRESSURE: 1200 psi
- 3. TEMP. RANGE: -65° to 250°F
- 4. PIPE SIZE PIPE FITTING: 3/8"
- 5. PIPE FITTING MATERIAL: Brass
- 6. STANDARDS: SAE, ASME, ASA
- 7. FITTING CONNECTION TYPE: FNPT