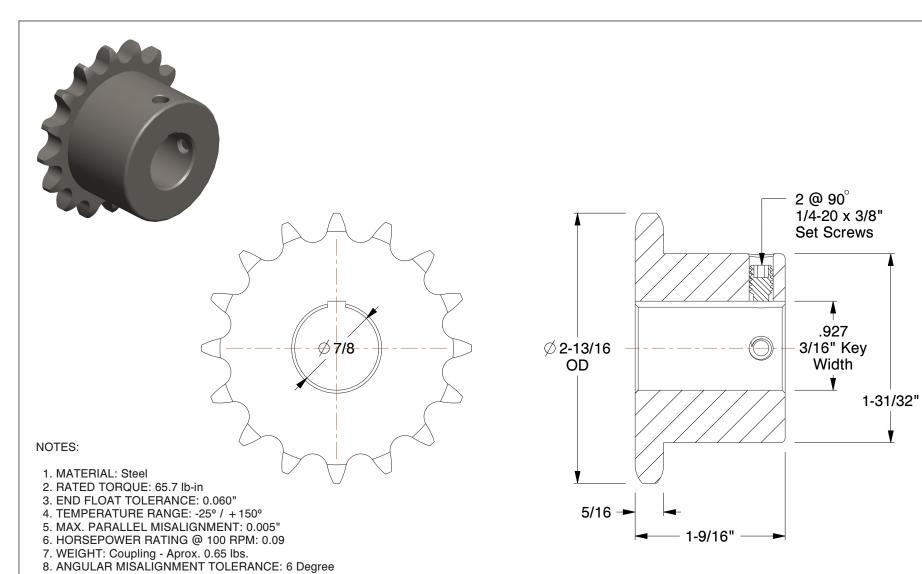

- 9. USED WITH: Chain Part # 6AGR2, Coupling Cover Part # 6AGP9 10. The Inner diameter dimension can supply finished chain coupling
- according to JIS, GB, BS and ASA standard series.

|                                                                                                                                  |                                                                                                                                                                                                                                                                                                                                                                                                                                                                  |                                                                                                                                                                                                                    | COMPONENT | Coupling Coupling | Sprocket              |        |
|----------------------------------------------------------------------------------------------------------------------------------|------------------------------------------------------------------------------------------------------------------------------------------------------------------------------------------------------------------------------------------------------------------------------------------------------------------------------------------------------------------------------------------------------------------------------------------------------------------|--------------------------------------------------------------------------------------------------------------------------------------------------------------------------------------------------------------------|-----------|-------------------|-----------------------|--------|
| 100 Grainger Parkway, Lake Forest, Illinois 60045-5201<br>1-(800) GRAINGER, 1-(800) 472-4643, (847) 535-1000<br>www.grainger.com | This file and any associated information and specifications<br>are provided for reference and evaluation purposes only,<br>and is subject to change without notice. Grainger makes<br>no representations, warranties or guarantees as to the<br>appropriateness, accuracy, completeness, or suitability<br>for any purpose, of the file, information or specifications.<br>You are solely responsible for the use of the file,<br>information or specifications. | This drawing is the property of<br>GRAINGER. It contains confidential,<br>proprietary information that is<br>GRAINGER property. Do not disclose<br>to or duplicate for others except<br>as authorized by GRAINGER. |           | 6AGR8             |                       | UNIT   |
|                                                                                                                                  |                                                                                                                                                                                                                                                                                                                                                                                                                                                                  |                                                                                                                                                                                                                    |           |                   |                       | INCH   |
|                                                                                                                                  |                                                                                                                                                                                                                                                                                                                                                                                                                                                                  |                                                                                                                                                                                                                    |           |                   |                       | SHEET  |
|                                                                                                                                  |                                                                                                                                                                                                                                                                                                                                                                                                                                                                  | SCALE                                                                                                                                                                                                              | 1.00      | 40 Pitch, 16      | T, 7/8" Bore Sprocket | 1 of 1 |