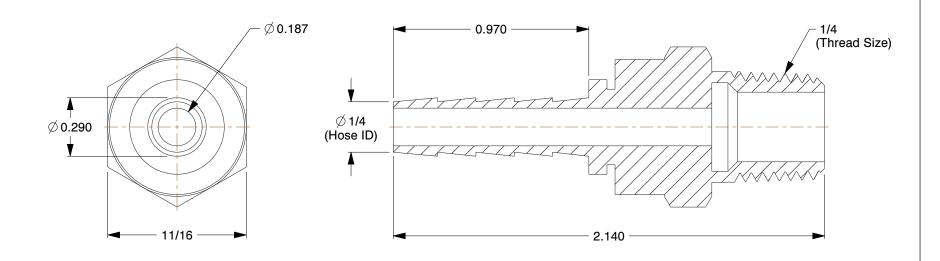

## **NOTES:**

1. FITTING STYLE: Straight 2. MAX. PRESSURE: 300 psi.

3. CLAMP TYPE: Crimped or Hose Clamp

100 Grainger Parkway, Lake Forest, Illinois 60045-5201 1-(800) GRAINGER, 1-(800) 472-4643, (847) 535-1000 www.grainger.com

## 6AFP7

Hose Barb, 1/4 In Barb, MNPT, Brass

COMPONENT

| Barbed Hose Fittings |        |
|----------------------|--------|
|                      | UNIT   |
| 7                    | INCH   |
| sarb, 1/4 In         | SHEET  |
|                      | 1 of 1 |