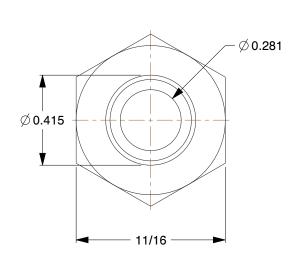

## NOTES:

1. FITTING STYLE: Straight 2. MAX. PRESSURE: 300 psi.

3. CLAMP TYPE: Crimped or Hose Clamp



100 Grainger Parkway, Lake Forest, Illinois 60045-5201 1-(800) GRAINGER, 1-(800) 472-4643, (847) 535-1000 www.grainger.com This file and any associated information and specifications are provided for reference and evaluation purposes only, and is subject to change without notice. Grainger makes no representations, warranties or guarantees as to the appropriateness, accuracy, completeness, or suitability for any purpose, of the file, information or specifications. You are solely responsible for the use of the file, information or specifications.

This drawing is the property of GRAINGER. It contains confidential, proprietary information that is GRAINGER property. Do not disclose to