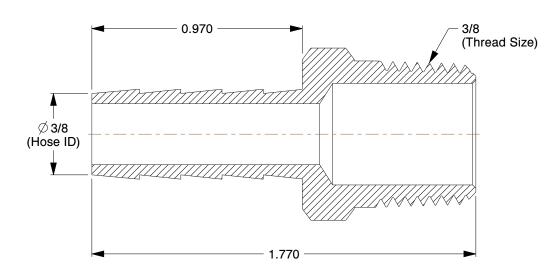

## NOTES:

1. FITTING STYLE: Straight 2. MAX. PRESSURE: 300 psi.

3. CLAMP TYPE: Crimped or Hose Clamp

100 Grainger Parkway, Lake Forest, Illinois 60045-5201 1-(800) GRAINGER, 1-(800) 472-4643, (847) 535-1000 www.grainger.com This file and any associated information and specifications are provided for reference and evaluation purposes only, and is subject to change without notice. Grainger makes no representations, warranties or guarantees as to the appropriateness, accuracy, completeness, or suitability for any purpose, of the file, information or specifications. You are solely responsible for the use of the file, information or specifications.

## 6AFN8

Hose Barb, 3/8 In Barb, 3/8 In MNPT, Brass

INCH
SHEET

1 of 1