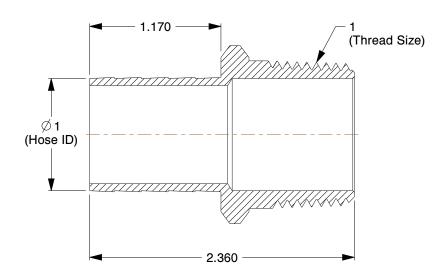

## NOTES:

- 1. FITTING STYLE: Straight 2. MAX. PRESSURE: 300 psi.
- 3. CLAMP TYPE: Crimped or Hose Clamp

100 Grainger Parkway, Lake Forest, Illinois 60045-5201 1-(800) GRAINGER, 1-(800) 472-4643, (847) 535-1000 www.grainger.com This file and any associated information and specifications are provided for reference and evaluation purposes only, and is subject to change without notice. Grainger makes no representations, warranties or guarantees as to the appropriateness, accuracy, completeness, or suitability for any purpose, of the file, information or specifications.

1.169

SCALE

6AFN7

COMPONENT

Hose Barb, 1 In Barb, 1 In MNPT, Brass

| Barbed Hose Fittings |        |
|----------------------|--------|
|                      | UNIT   |
| 7                    | INCH   |
| , 1 In MNPT,         | SHEET  |
|                      | 1 of 1 |