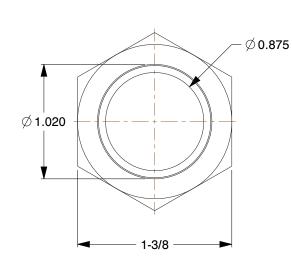

1.169

SCALE

6AFN7

COMPONENT

Hose Barb, 1 In Barb, 1 In MNPT, Brass

| Barbed Hose Fittings |        |
|----------------------|--------|
|                      | UNIT   |
| 7                    | INCH   |
| , 1 In MNPT,         | SHEET  |
|                      | 1 of 1 |